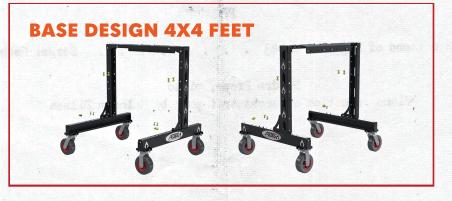

#### **Dimensions:**

4 feet x 4 feet, adjustable height. **Modularity:** 

Tailored to suit dealer's clientele and store layout.