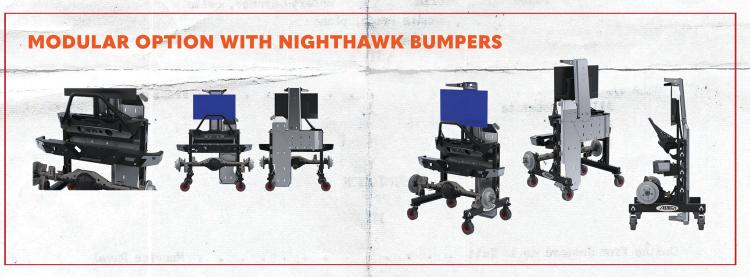

# X Build it how you want

Multiple configurations from you to choose from, including bumpers, trusses, and bellypans!

#### **Dimensions:**

4 feet x 4 feet, adjustable height. **Modularity:** 

Tailored to suit dealer's clientele and store layout.