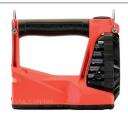

Locking mechanism keeps head in place

Handle clearance accommodates heavy gloves and makes hand-offs easier

Battery status/ charge indicator

Taillight LEDs ensure you can be seen even from behind Can be programmed on or off