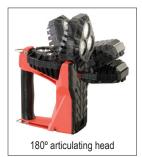

Locking mechanism keeps head in place

Handle clearance accommodates heavy gloves and makes hand-offs easier

Battery status/ charge indicator

Taillight LEDs ensure you can be seen even from behind Can be programmed on or off