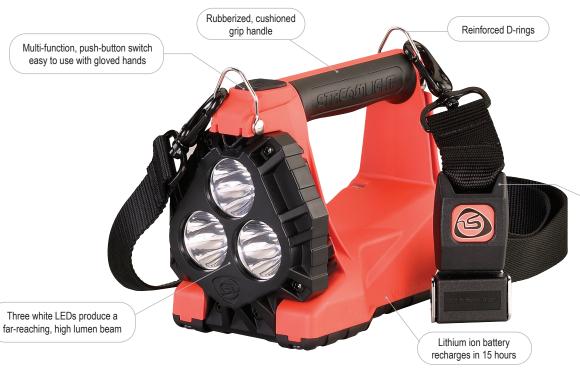

## VULCAN® 180 HAZ-LO®

CLASS I, DIVISION 1 RATED MULTI-FUNCTION, RECHARGEABLE LANTERN

Developed for use in hazardous locations on a portable scene light platform the Class I, Div. 1 safety rated Vulcan 180 HAZ-LO is lightweight and rechargeable.

Combine the three extreme bright white LEDs with cordless operation to eliminate trip hazards while two ultra-bright blue taillights provide visibility in thick smoke.

Quick-release strap works like a seatbelt buckle for fast and easy release/connection of shoulder straps

Locking mechanism keeps head in place

Handle clearance accommodates heavy gloves and makes hand-offs easier

Battery status/ charge indicator

Taillight LEDs ensure you can be seen even from behind Can be programmed on or off

## High and low modes:

- High for a bright, far-reaching beam: 400 lumens; 316m beam; runs 10 hours
- Low for a less intense beam and longer run time: 130 lumens; 128m beam; runs 24 hours

High-impact, super-tough nylon body; head constructed from high grade aluminum encased in super-tough nylon