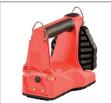

## High and low modes:

- High for a bright, far-reaching beam: 400 lumens; 316m beam; runs 10 hours
- Low for a less intense beam and longer run time: 130 lumens; 128m beam; runs 24 hours

High-impact, super-tough nylon body; head constructed from high grade aluminum encased in super-tough nylon