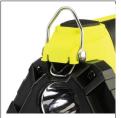

Locking mechanism keeps head in place

Handle clearance accommodates heavy gloves and makes hand-offs easier

Battery status/ charge indicator

Taillight LEDs ensure you can be seen even from behind Can be programmed on or off