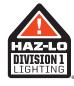

## VULCAN® 180 HAZ-LO®

CLASS I, DIVISION 1 RATED MULTI-FUNCTION, RECHARGEABLE LANTERN

Developed for use in hazardous locations on a portable scene light platform the Class I, Div. 1 safety rated Vulcan 180 HAZ-LO is lightweight and rechargeable.

Orange models include quick release strap Yellow models feature heavy duty strap

IP67 rated - dust-tight and waterproof to 1m for 30 minutes; 2m impact resistance tested

Class I, Division 1 Groups A,B,C,D,E,F,G; Class I Zone 0, Groups IIC, Class III; T-Code: T4  $\,$ 