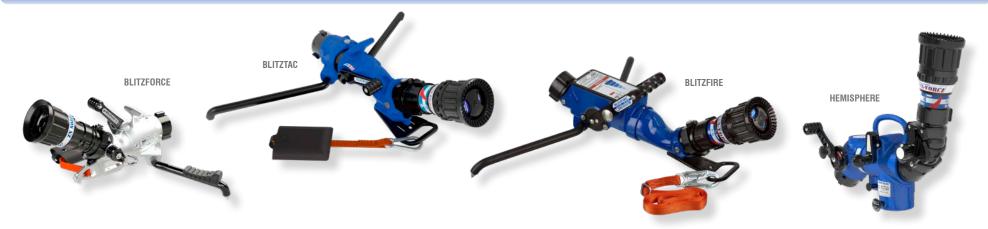

## BIIIZIAC TM PORTABLE MONITOR

The BLITZTAC is TFT's newest portable monitor. Use this quick chart to compare our legendary line of monitors and choose the right product for your firefighting needs. Learn more at TFT.com.

|                   | BLITZFORCE™                                    | BLITZTAC™                                      | BLITZFIRE®                                                                                 | HEMISPHERE™                                                          |
|-------------------|------------------------------------------------|------------------------------------------------|--------------------------------------------------------------------------------------------|----------------------------------------------------------------------|
|                   | Most Compact, Lightweight,<br>and Affordable   | Tactical Ability, Safety,<br>Advance Quickly   | Unrestricted Tactics, Aggressive<br>Firefighting Ability, Safety,<br>Available Oscillation | Establish High Volume Attack<br>Anywhere, Anytime                    |
| Flow              | 500 GPM (2000 I/min)                           | 500 GPM (2000 I/min)                           | 500 GPM (2000 I/min)                                                                       | 500 GPM (2000 I/min)                                                 |
| Attack<br>Angle   | Assisted 20 Degree Low<br>Attack to 60 Degrees | Assisted 10 Degree Low<br>Attack to 50 Degrees | Unassisted 10 Degree Low<br>Attack to 86 Degrees                                           | Up, Down, Left, Right,<br>Full Hemisphere of Coverage<br>360 Degrees |
| Safety            | Tie Down Strap                                 | Tie Down Strap and<br>Safety Inlet             | Tie Down Strap and<br>Safety SHUT-OFF Valve                                                | Hydraulic Lock                                                       |
| Weight            | 14.5 lbs (6.6 kg)                              | 19.2 lbs (8.7 kg)                              | 24.5 lbs (11.1 kg)                                                                         | 22.0 lbs (10 kg)                                                     |
| Oscillation       | Yes                                            | N/A                                            | YES                                                                                        | N/A                                                                  |
| High<br>Elevation | N/A                                            | N/A                                            | YES                                                                                        | YES                                                                  |
| Price             | \$                                             | \$\$                                           | \$\$\$                                                                                     | \$\$\$                                                               |