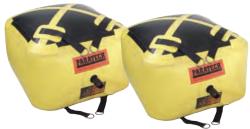

## TRENCH CUSHION KIT

Designed to tackle one of the biggest challenges in trench collapse rescue, this kit includes the equipment you need to quickly and safely support your shoring panels. With our proven trench cushion system you can significantly reduce the time needed to backfill your shoring panels and maintain a vertical surface for support. Included in the kit are two low pressure square cushions with a 3.3 US ton (3 m ton) capacity that can fill up to an 18 in (46 cm) void. Each cushion is fitted with o-ring harnesses for ease of lowering into the trench and a yellow centering cross to help in positioning the cushions along the sides of the trench wall. Combined with our Paratech Rescue Struts this kit will equip you with the right tools for your next trench rescue.