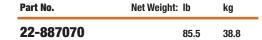

## TRENCH CUSHION KIT

Designed to tackle one of the biggest challenges in trench collapse rescue, this kit includes the equipment you need to quickly and safely support your shoring panels. With our proven trench cushion system you can significantly reduce the time needed to backfill your shoring panels and maintain a vertical surface for support. Included in the kit are two low pressure square cushions with a 3.3 US ton (3 m ton) capacity that can fill up to an 18 in (46 cm) void. Each cushion is fitted with o-ring harnesses for ease of lowering into the trench and a yellow centering cross to help in positioning the cushions along the sides of the trench wall. Combined with our Paratech Rescue Struts this kit will equip you with the right tools for your next trench rescue.