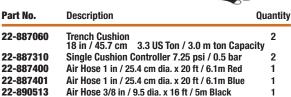

## TRENCH CUSHION KIT

Designed to tackle one of the biggest challenges in trench collapse rescue, this kit includes the equipment you need to quickly and safely support your shoring panels. With our proven trench cushion system you can significantly reduce the time needed to backfill your shoring panels and maintain a vertical surface for support. Included in the kit are two low pressure square cushions with a 3.3 US ton (3 m ton) capacity that can fill up to an 18 in (46 cm) void. Each cushion is fitted with o-ring harnesses for ease of lowering into the trench and a yellow centering cross to help in positioning the cushions along the sides of the trench wall. Combined with our Paratech Rescue Struts this kit will equip you with the right tools for your next trench rescue.