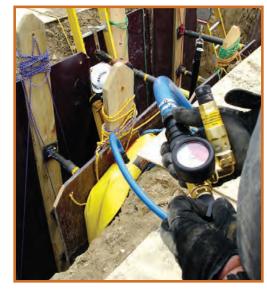

## TRENCH CUSHION KIT

Designed to tackle one of the biggest challenges in trench collapse rescue, this kit includes the equipment you need to quickly and safely support your shoring panels. With our proven trench cushion system you can significantly reduce the time needed to backfill your shoring panels and maintain a vertical surface for support. Included in the kit are two low pressure square cushions with a 3.3 US ton (3 m ton) capacity that can fill up to an 18 in (46 cm) void. Each cushion is fitted with o-ring harnesses for ease of lowering into the trench and a yellow centering cross to help in positioning the cushions along the sides of the trench wall. Combined with our Paratech Rescue Struts this kit will equip you with the right tools for your next trench rescue.