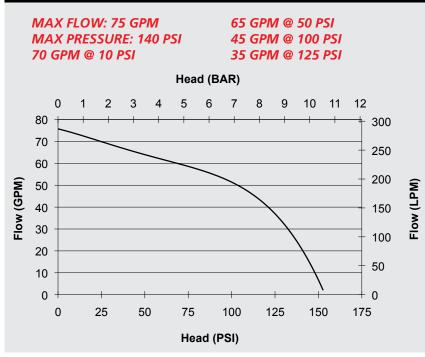

vers amazing pressure performance so as to meet the needs of several applications.

Also available in portable version

## **ENGINE SPECIFICATIONS**

- GX200 Honda air cooled engine
- Single cylinder, 4-stroke gasoline engine
- 12V electric start with recoil start as backup
- 0.8 gallon (3.1 l) integrated fuel tank
- Charge Coil 12V-1A

#### **PUMP UNIT SPECIFICATIONS**

- C.E.T. dual stage centrifugal pump
- Pump body made from aluminum
- Aluminum impeller
- Mechanical shaft seal
- Self priming system
- Two 1" (25 mm) delivery outlets and one 1 1/2" (38 mm) NPSH delivery outlet
- One 1 1/2" (38 mm) NPSH suction inlet
- Dimensions: Length: 20" (508 mm); Width: 20" (508 mm); Height: 17 1/2" (445 mm)
- Wet weight: 83 lbs (38 kg)

## **INCLUDED ACCESSORIES**

• Low oil alert.

# PERFORMANCE



## LIMITED WARRANTY

• 3 YEARS





75 Hector St., P.O. Box 90, Pierreville (Québec) Canada J0G 1J0 Phone : 1-800-567-2719 Fax : 1-800-434-2613 www.fire-pumps.com

OF ENGINEERING FOR THE BRAVEST