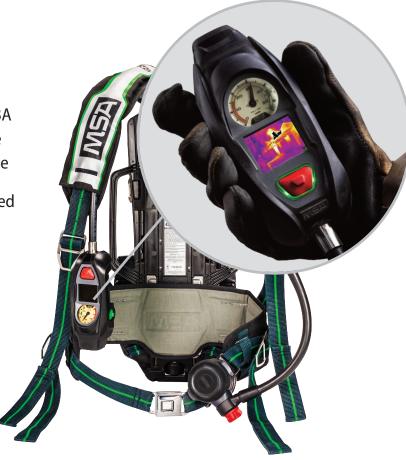

## Upgrade to an MSA G1 SCBA with iTIC. The first and only TIC integrated directly into the SCBA

The iTIC provides personal thermal imaging capabilities to every firefighter for faster, easier, and more reliable decision-making.

- No additional bulky equipment added to your facepiece or hanging from your gear
- Easily ordered on any new G1 SCBA and compatible with all in-service G1 SCBA via a simple field upgrade
- Powered by the G1 SCBA integrated rechargeable power source never check multiple battery locations again
- Single button auto-on functionality allows the iTIC to come on immediately with the SCBA and easily cycle through various screens
- NFPA 1981/1982-2018 compliant