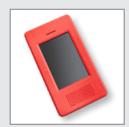

#### **AVAILABLE PRODUCTS:**

- A. Interactive Emergency Smartphone
- B. SG1000 Smoke Generator C. Pull Station
- D. Electric Cut-Off E. Strobe Light & Annunciator
- F. Digital Fire Extinguisher Stand

(\*Digital Fire Extinguisher not included.)

Strobe Light & Annunciator

Pull Station

Interactive Emergency Smartphone