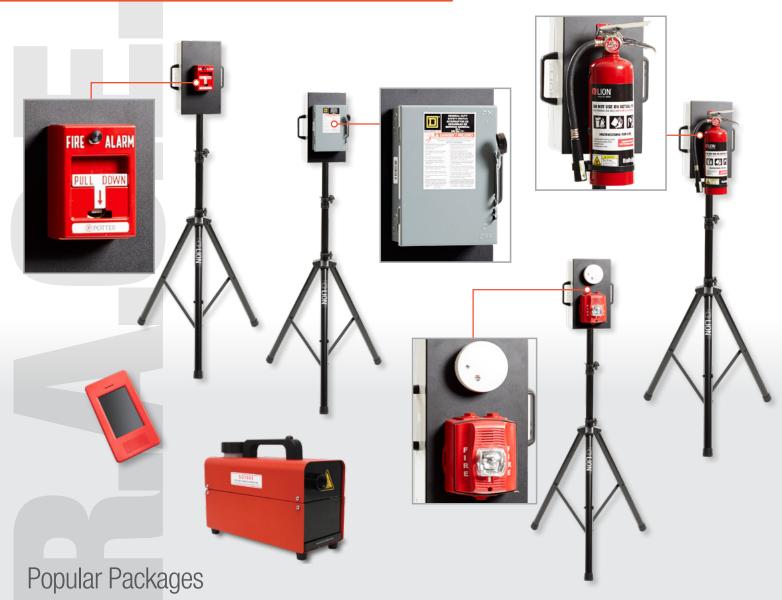

#### **AVAILABLE PRODUCTS:**

- A. Interactive Emergency Smartphone
- B. SG1000 Smoke Generator C. Pull Station
- D. Electric Cut-Off E. Strobe Light & Annunciator
- F. Digital Fire Extinguisher Stand

(\*Digital Fire Extinguisher not included.)

NOTE: Product availability and design may differ based on market location.

\*Digital Fire Extinguisher not included.