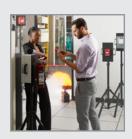

# TRAIN WHERE EMERGENCIES OCCUR AND BUILD FIRE RESPONSIVENESS.

Create training scenarios the way you need them

The R.A.C.E. Station recreates the stressful environment of an actual emergency. Trainees see simulated flames and the strobe light flash, hear the horn and fire sounds, and see the training smoke. Trainees can put R.A.C.E. (Rescue, Alert, Confine, Extinguish) to the test by alerting with the Emergency Phone and/or pull station before attempting to extinguish the fire

#### PUT IT TO THE TEST

When faced with a number of decisions to make before the fire grows out of control, **R.A.C.E.** training helps them respond quickly and accurately. Arm your community

with the skills to tackle incipient stage fire emergencies, saving lives, property, and fire department resource.