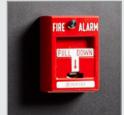

#### **AVAILABLE PRODUCTS:**

- A. Interactive Emergency Smartphone
- B. SG1000 Smoke Generator C. Pull Station
- D. Electric Cut-Off E. Strobe Light & Annunciator
- F. Digital Fire Extinguisher Stand

(\*Digital Fire Extinguisher not included.)

Strobe Light & Annunciator

Pull Station

Interactive Emergency Smartphone