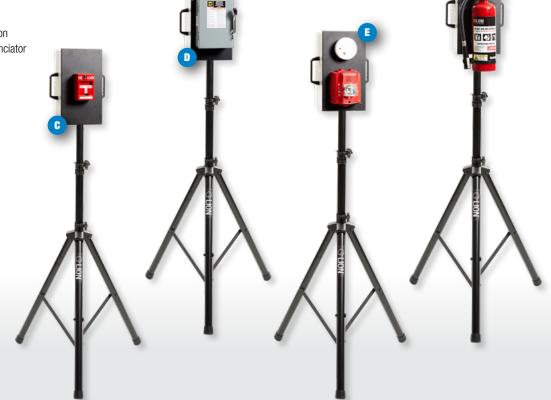

#### **AVAILABLE PRODUCTS:**

- A. Interactive Emergency Smartphone
- B. SG1000 Smoke Generator C. Pull Station
- D. Electric Cut-Off E. Strobe Light & Annunciator
- F. Digital Fire Extinguisher Stand

(\*Digital Fire Extinguisher not included.)