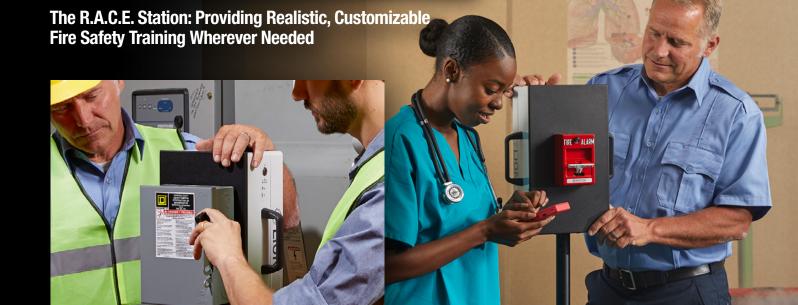

# TRAIN WHERE EMERGENCIES OCCUR AND BUILD FIRE RESPONSIVENESS.

Create training scenarios the way you need them

The R.A.C.E. Station recreates the stressful environment of an actual emergency. Trainees see simulated flames and the strobe light flash, hear the horn and fire sounds, and see the training smoke. Trainees can put R.A.C.E. (Rescue, Alert, Confine, Extinguish) to the test by alerting with the Emergency Phone and/or pull station before attempting to extinguish the fire

#### PUT IT TO THE TEST

When faced with a number of decisions to make before the fire grows out of control, **R.A.C.E.** training helps them respond quickly and accurately. Arm your community

with the skills to tackle incipient stage fire emergencies, saving lives, property, and fire department resource.

#### TAKE YOUR TRAINING ANYWHERE

The R.A.C.E. Station's collapsible

design makes it easy to pop together and start training. Each prop is lightweight enough for one person to set up and dismantle. Train when it's convenient for you. Train where emergencies may really occur-the break room, shop floor, or your local school.