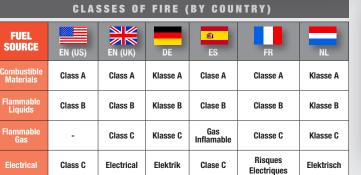

#### **FEATURES**

- Class A, B and C fire settings
- 10 difficulty level settings
- Customizable audio and smoke settings

**FUEL** 

**SOURCE** 

Flammable Liquids