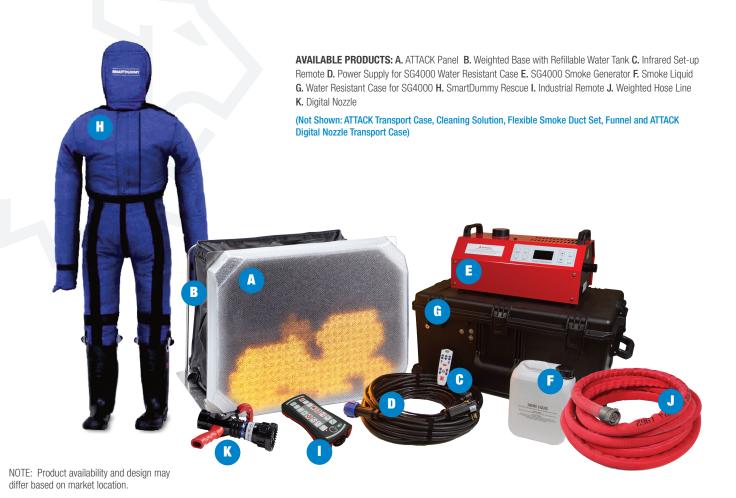

#### **OPTIONAL ACCESSORIES**

**Industrial Remote:** 

This waterproof remote allows the instructor to be present during the evolution without worrying about damaging the controls.

**Wall-Mounting Brackets:** Affix the ATTACK panel to any wall in your training facility.

# **Popular Packages**

| COMPONENT                                                    | BASE | PLUS | TRAINER'S | ULTIMATE |
|--------------------------------------------------------------|------|------|-----------|----------|
| ATTACK <sup>™</sup> Digital Fire Training Panel, V2          | 1    | 1    | 1         | 1        |
| ATTACK™ Transport Case                                       | 1    | 1    | 1         | 1        |
| ATTACK <sup>™</sup> Weighted Base with Refillable Water Tank | 1    | 1    | 1         | 1        |
| ATTACK™ Industrial Remote, V2                                |      | 1    | 1         | 1        |
| SG4000™ Smoke Generator, V2                                  |      | 1    | 1         | 1        |
| SG4000™ Smoke Generator Waterproof Case, V2 (WiFi Enabled)   |      | 1    | 1         | 1        |
| Smoke Liquid (20 Liter)                                      |      | 1    | 1         | 1        |
| 5 Liter Cleaning Solution for Smoke Generators               |      | 1    | 1         | 1        |
| Flexible Smoke Duct Set for Smoke Generators                 |      | 1    | 1         | 1        |
| ATTACK™ Digital Nozzle V2                                    |      |      | 1         | 1        |
| ATTACK™ Digital Nozzle Transport Case                        |      |      | 1         | 1        |
| 50' Weighted Hose Line                                       |      |      | 1         | 1        |
| ATTACK™ Weighted Base Transport Bag                          |      |      |           | 1        |
| ATTACK™ Quick Release Wall Mount                             |      |      |           | 1        |
| SmartDummy™ Rescue (55 lb/24 kg)                             |      |      |           | 1        |