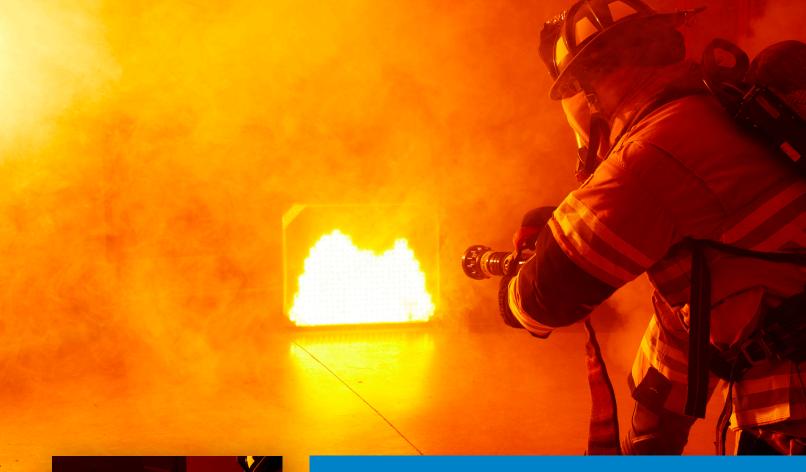

# Smoke and flames where live fire isn't possible

QUICKLY RUN REPEATABLE AND VARIABLE EVOLUTIONS WITH THE SIMPLE PUSH OF A BUTTON

## ATTACK™ DIGITAL FIRE TRAINING SYSTEM

The ATTACK™ Digital Fire Training System combines digital flames, sound and smoke to create a range of fire conditions that respond directly to hose line application. Train with a seat of fire in acquired structures, training towers or any other location where live fire isn't possible or practical.

# DIAL UP THE REALISM FOR EVERY TRAINING SESSION.

The ATTACK panel is tough enough to handle any hose line in your training arsenal. The ATTACK system is designed to work with the LION SG4000™ Smoke Generator, capable of producing over 4,000 cubic feet (630 m³) of smoke per minute. The watertight panel's integrated thermal sensors detect water application and the fire and smoke respond automatically. Our Steam Conversion Technology™ recreates the low visibility conditions present when water is first applied to an actual fire. Add additional ATTACK panels that connected wirelessly to create fire extension scenarios, like flashovers.