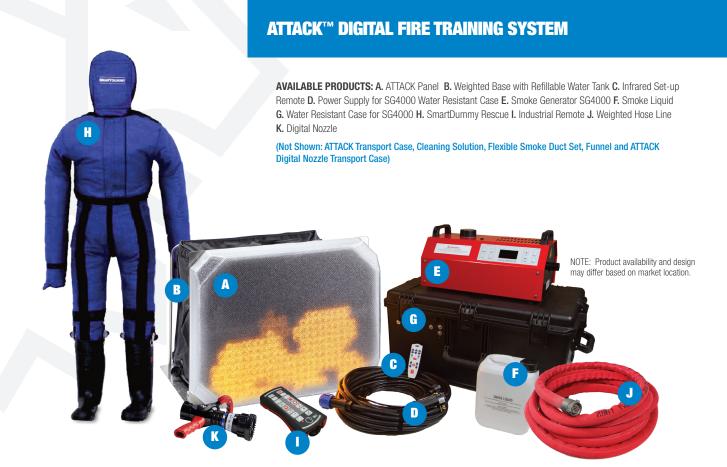

## ATTACK™ DIGITAL FIRE TRAINING SYSTEM

The ATTACK™ Digital Fire Training System combines digital flames, sound and smoke to create a range of fire conditions that respond directly to hose line application. Train with a seat of fire in acquired structures, training towers or any other location where live fire isn't possible or practical.

#### **OPTIONAL ACCESSORIES**

**Industrial Remote:** 

This waterproof remote allows the instructor to be present during the evolution without worrying about damaging the controls.

**Wall-Mounting Brackets:** Affix the ATTACK panel to any wall in your training facility.

# **Popular Packages**

| COMPONENT                                                    | BASE | PLUS | TRAINER'S | ULTIMATE |
|--------------------------------------------------------------|------|------|-----------|----------|
| ATTACK <sup>™</sup> Digital Fire Training Panel, V2          | 1    | 1    | 1         | 1        |
| ATTACK™ Transport Case                                       | 1    | 1    | 1         | 1        |
| ATTACK <sup>™</sup> Weighted Base with Refillable Water Tank | 1    | 1    | 1         | 1        |
| ATTACK™ Industrial Remote, V2                                |      | 1    | 1         | 1        |
| SG4000™ Smoke Generator, V2                                  |      | 1    | 1         | 1        |
| SG4000™ Smoke Generator Waterproof Case, V2 (WiFi Enabled)   |      | 1    | 1         | 1        |
| Smoke Liquid (20 Liter)                                      |      | 1    | 1         | 1        |
| 5 Liter Cleaning Solution for Smoke Generators               |      | 1    | 1         | 1        |
| Flexible Smoke Duct Set for Smoke Generators                 |      | 1    | 1         | 1        |
| ATTACK™ Digital Nozzle V2                                    |      |      | 1         | 1        |
| ATTACK™ Digital Nozzle Transport Case                        |      |      | 1         | 1        |
| 50' Weighted Hose Line                                       |      |      | 1         | 1        |
| ATTACK™ Weighted Base Transport Bag                          |      |      |           | 1        |
| ATTACK™ Quick Release Wall Mount                             |      |      |           | 1        |
| SmartDummy™ Rescue (55 lb/24 kg)                             |      |      |           | 1        |