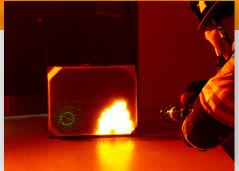

#### **SPEND MORE TIME TRAINING.**

The portable panel weighs just 35 lbs. (15.9 kg) which makes it easy to set up or change the location and characteristics of the fire between evolutions. Attach the weighted base to keep the panel stable and upright during your most intense training scenarios. Quickly run repeatable and variable evolutions with the simple push of a button.

# DIAL UP THE REALISM FOR EVERY TRAINING SESSION.

The ATTACK panel is tough enough to handle any hose line in your training arsenal. The ATTACK system is designed to work with the LION SG4000™ Smoke Generator, capable of producing over 4,000 cubic feet (630 m³) of smoke per minute. The watertight panel's integrated thermal sensors detect water application and the fire and smoke respond automatically. Our Steam Conversion Technology™ recreates the low visibility conditions present when water is first applied to an actual fire. Add additional ATTACK panels that connected wirelessly to create fire extension scenarios, like flashovers.

## **PANEL DIMENSIONS**

- 28" × 22" × 5"  $(71 \text{ cm} \times 56 \text{ cm} \times 13 \text{ cm})$
- Weight: 35 lbs. (16 kg.)