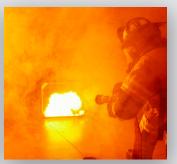

### **SAFETY MATTERS.**

Create the seat of fire in acquired structures and old burn buildings where live-fire isn't possible. Train new firefighters on fundamentals before introducing live-fire and change up the training scenario to challenge veteran firefighters.

# DIAL UP THE REALISM FOR EVERY TRAINING SESSION.

The ATTACK panel is tough enough to handle any hose line in your training arsenal. The ATTACK system is designed to work with the LION SG4000™ Smoke Generator, capable of producing over 4,000 cubic feet (630 m³) of smoke per minute. The watertight panel's integrated thermal sensors detect water application and the fire and smoke respond automatically. Our Steam Conversion Technology™ recreates the low visibility conditions present when water is first applied to an actual fire. Add additional ATTACK panels that connected wirelessly to create fire extension scenarios, like flashovers.