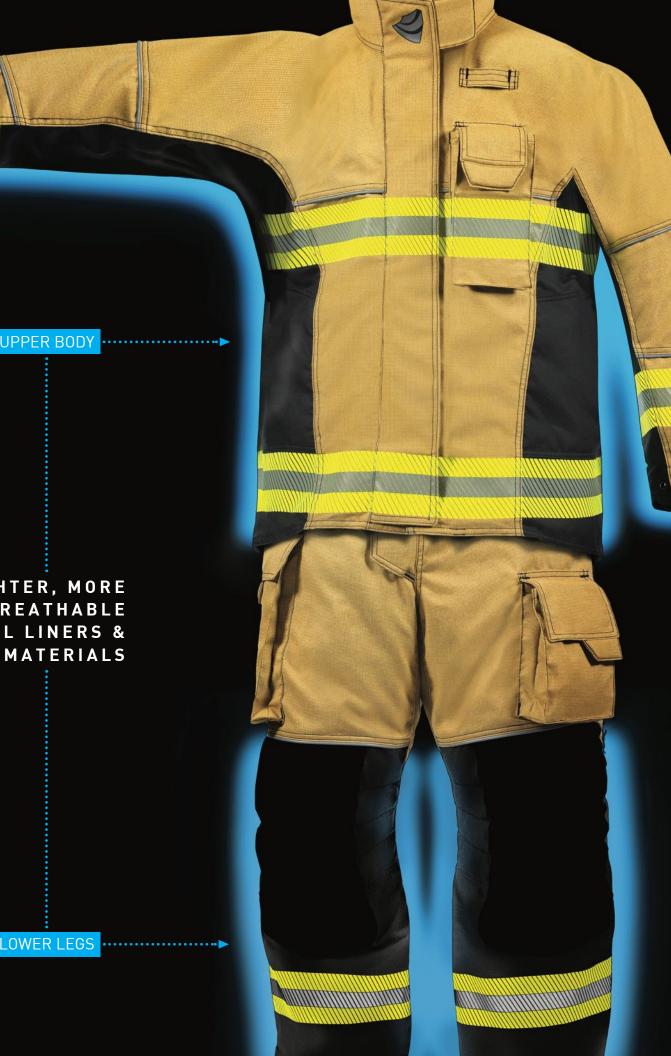

Through the strategic placement of materials, the patented\* INNOTEX® Dual Metabolic Zone design enhances breathability

without compromising overall thermal protection. Each INNOTEX® ENERGY™ coat and pair of pants can be divided into distinct zones to offer optimal thermal protection where you need it most, and maximum breathability in less exposed areas, helping to reduce heat stress. The underarms and lateral segments of the coat and the lower legs of the pants can be fitted with lighter, more breathable thermal liners and shell materials, increasing natural thermoregulation without compromising thermal protection for the rest of the body.

### THE INNOTEX<sup>®</sup> ENERGY<sup>™</sup> DUAL METABOLIC ZONE DESIGN KEEPS YOU COOLER WHEN THE HEAT'S ON.

LIGHTER, MORE BREATHABLE THERMAL LINERS & SHELL MATERIALS

JPPER BODY