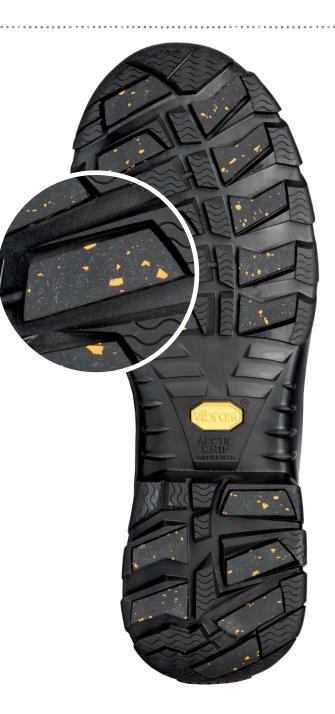

# **GLOBE BOOTS WITH VIBRAM® ARCTIC GRIP PRO**

Specifically engineered to perform on wet ice.

### **FEATURES**

- Two times more slip resistant on wet ice than current industryleading Globe outsole
- Helps to reduce slips and falls in cold and wet conditions
- State-of-the-art sole technology specifically engineered to perform on wet ice
- Deep lugs made with an advanced brush-like filler system for improved and unparalleled traction even after wear
- No sacrifice to durability or service life compared to current Globe outsole
- Stays flexible in extreme cold -40°F/-40°C
- Available on SUPRAFLEX™, SUPRALITE®, SUPREME™, SHADOW™, TECHNICAL, and EMS/Wildland styles