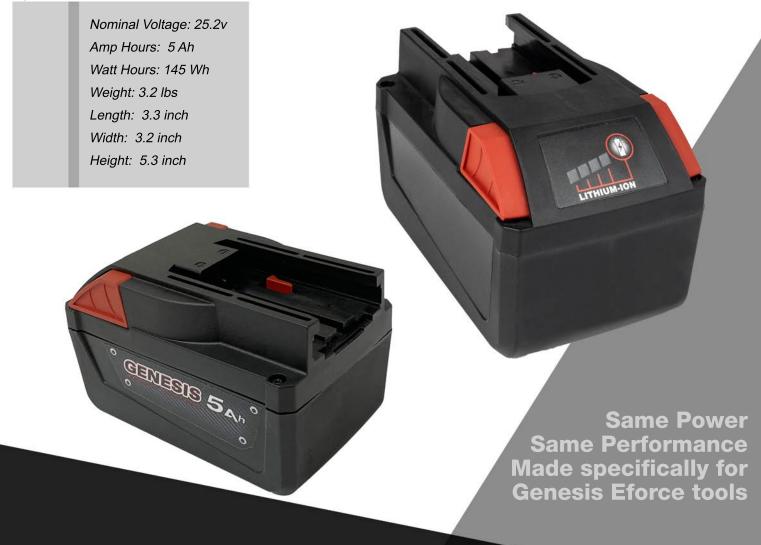

## Genesis 28v 5 Ah Battery powered by Genesis

## Part #: ART.107.289.3

Genesis Rescue Systems offers two battery options. End users can choose from the Genesis proprietary battery system or our most popular option, the Milwaukee 28v battery system. Genesis users will never have to worry about discontinued products from third party companies. The manufacturing of our battery is completed in the same factories as our competitors. The Genesis proprietary battery uses the same number of battery cells as the Milwaukee 28V and users will see no difference in performance. The user can also swap between both battery systems seamlessly.

## Specifications