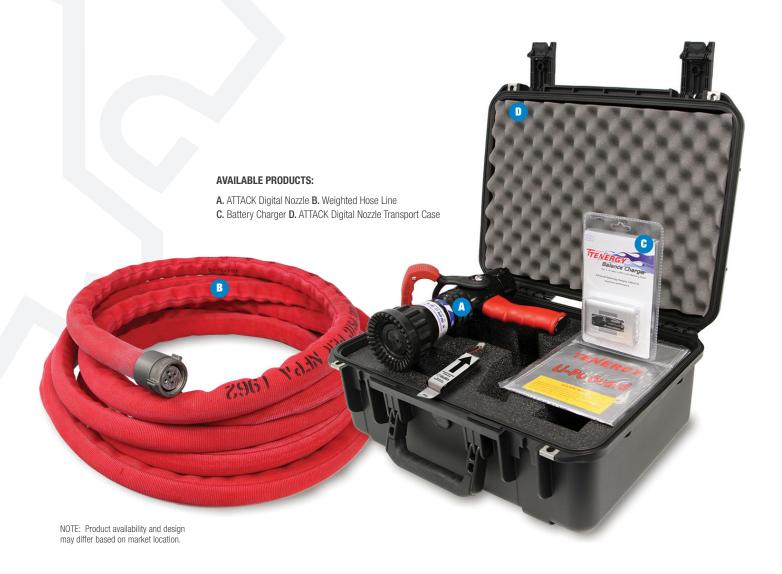

## **ATTACK™ DIGITAL NOZZLE & WEIGHTED HOSE LINE**

### ATTACK DIGITAL NOZZLE

- Constructed from TFT™ 1 ¾ inch (4.4 cm) automatic nozzle
- Infrared signal with green laser
- Speaker simulating hose line discharge
- On/Off adjustable bail postitions
- Rechargeable, internal NiMH 160mmAh, 7.2 volt battery
- Battery Charger: 100-240V 50/60Hz 0.6A Input, DC 12V 1.25A Output

### **WEIGHTED HOSE LINE**

- 50 ft. lenghts of 1 ¾ inch inch NHT couplings (15.2 metre lengths of 4.4 cm hose)
- 50lb. (22.7kg) weight
- Hose can be pressurized with air compressor or SCBA using optional regulator/adapter