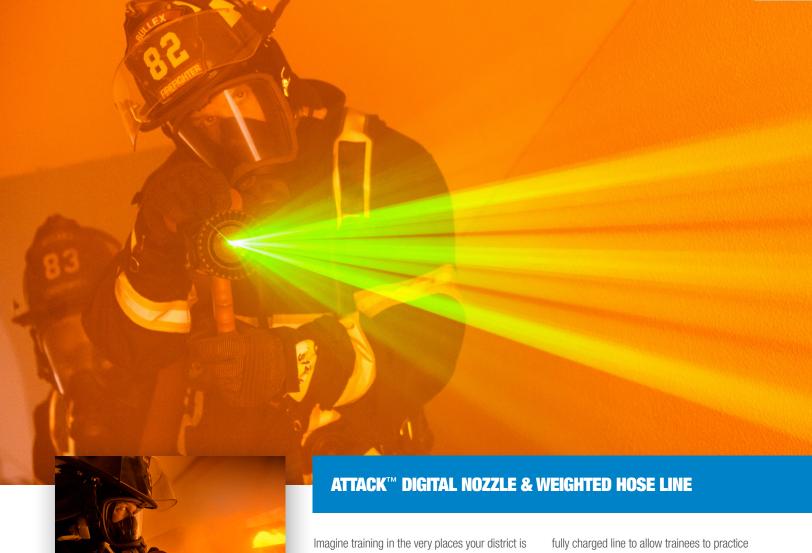

The nozzle emits infrared light and lasers that interact with the ATTACK's self-generating digital flames just as a water-based hose line interacts with a live fire. Your firefighters will get the feedback consistent with what you would expect when extinguishing a live fire. When using the digital nozzle while the ATTACK is in laser mode, the fire will only be extinguished if the trainee uses proper hose line technique. The Weighted Hose Line has the same weight and feel of a

fully charged line to allow trainees to practice hose line management. Trainees are forced to work together to maneuver through the training ground. With the ATTACK Digital Nozzle and Weighted Hose Line, execute rapid evolutions on the fundamentals with minimal setup time, no clean up time, and no flowing water.