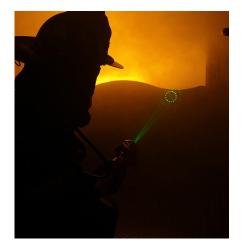

The nozzle emits infrared light and lasers that interact with the ATTACK's self-generating digital flames just as a water-based hose line interacts with a live fire. Your firefighters will get the feedback consistent with what you would expect when extinguishing a live fire. When using the digital nozzle while the ATTACK is in laser mode, the fire will only be extinguished if the trainee uses proper hose line technique. The Weighted Hose Line has the same weight and feel of a