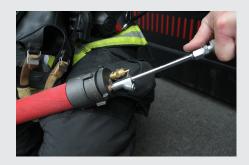

### ATTACK DIGITAL NOZZLE

- Constructed from TFT™ 1 ¾ inch (4.4 cm) automatic nozzle
- Infrared signal with green laser
- Speaker simulating hose line discharge
- On/Off adjustable bail postitions
- Rechargeable, internal NiMH 160mmAh, 7.2 volt battery
- Battery Charger: 100-240V 50/60Hz 0.6A Input, DC 12V 1.25A Output