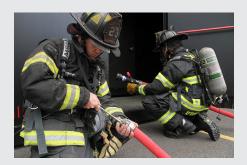

fully charged line to allow trainees to practice hose line management. Trainees are forced to work together to maneuver through the training ground. With the ATTACK Digital Nozzle and Weighted Hose Line, execute rapid evolutions on the fundamentals with minimal setup time, no clean up time, and no flowing water.