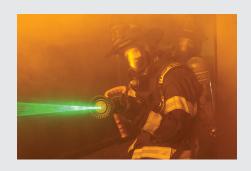

The nozzle emits infrared light and lasers that interact with the ATTACK's self-generating digital flames just as a water-based hose line interacts with a live fire. Your firefighters will get the feedback consistent with what you would expect when extinguishing a live fire. When using the digital nozzle while the ATTACK is in laser mode, the fire will only be extinguished if the trainee uses proper hose line technique. The Weighted Hose Line has the same weight and feel of a

fully charged line to allow trainees to practice hose line management. Trainees are forced to work together to maneuver through the training ground. With the ATTACK Digital Nozzle and Weighted Hose Line, execute rapid evolutions on the fundamentals with minimal setup time, no clean up time, and no flowing water.