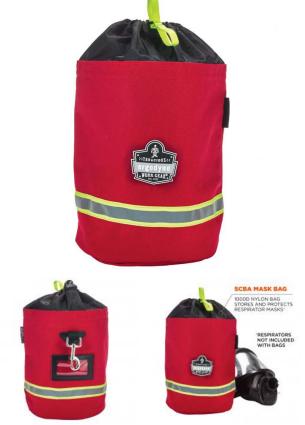

## Arsenal 5080L Firefighter SCBA Mask Bag - Fleece Lined, Drawstring Closure

## FEATURES

- FLEECE-LINED Soft brushed polyester fleece lining protects mask lenses and equipment from scratches and wear
- METAL CLASP FOR CARRYING Use the spring-loaded steel clasp to attach the PPE bag to your bunker gear, coat or belt
- ONE-HANDED DRAWSTRING CLOSURE Easily opens and closes for easy access
- PROTECT EXPENSIVE MASKS Heavy-duty 1000D nylon with fleece lining to protect SCBA masks or full or half face respirators, filters and accessories

## **SPECIFICATIONS**

| CLOSURE                 | DRAWSTRING                      |
|-------------------------|---------------------------------|
| CONSTRUCTION            | FLEECED LINED                   |
| EQUIPMENT STORAGE TYPE  | SCBA MASK                       |
| MATERIALS               | NYLON                           |
| PRODUCT FEATURES        | REFLECTIVE ACCENTS, STORM DRAIN |
| PRODUCT TYPE            | HOLSTER/HOLDER                  |
| STORAGE ATTACHMENT TYPE | SPRING LOADED STEEL CLASP       |
|                         |                                 |
| ORDER MULTIPLES         |                                 |
| ORDER IN MULTIPLES OF:  | 1                               |