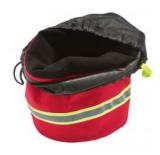

## Arsenal 5080L Firefighter SCBA Mask Bag - Fleece Lined, Drawstring Closure

## FEATURES

- FLEECE-LINED Soft brushed polyester fleece lining protects mask lenses and equipment from scratches and wear
- METAL CLASP FOR CARRYING Use the spring-loaded steel clasp to attach the PPE bag to your bunker gear, coat or belt
- ONE-HANDED DRAWSTRING CLOSURE Easily opens and closes for easy access
- PROTECT EXPENSIVE MASKS Heavy-duty 1000D nylon with fleece lining to protect SCBA masks or full or half face respirators, filters and accessories

## **SPECIFICATIONS**

| CLOSURE                 | DRAWSTRING                      |
|-------------------------|---------------------------------|
| CONSTRUCTION            | FLEECED LINED                   |
| EQUIPMENT STORAGE TYPE  | SCBA MASK                       |
| MATERIALS               | NYLON                           |
| PRODUCT FEATURES        | REFLECTIVE ACCENTS, STORM DRAIN |
| PRODUCT TYPE            | HOLSTER/HOLDER                  |
| STORAGE ATTACHMENT TYPE | SPRING LOADED STEEL CLASP       |
|                         |                                 |
| ORDER MULTIPLES         |                                 |
| ORDER IN MULTIPLES OF:  | 1                               |