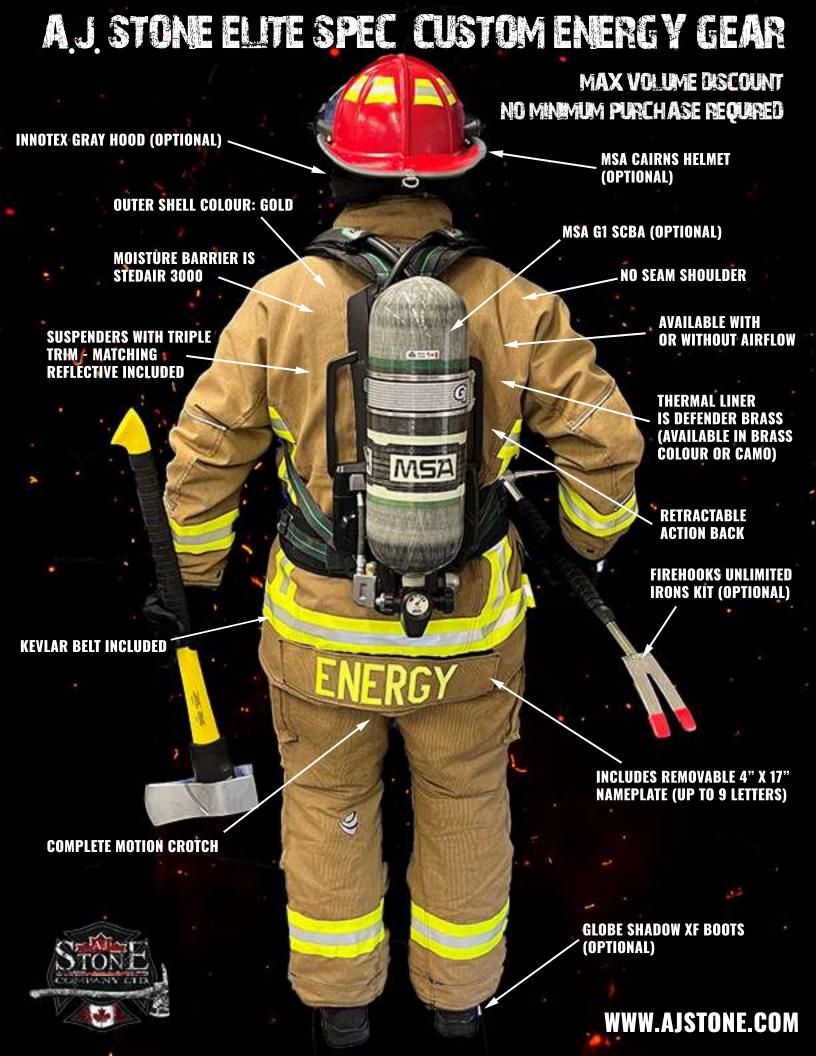

# AIRFLO W

### **COOLING VENTILATION CHANNELS**

Allow air circulation between the firefighter's back and the SCBA through a network of ventilation channels, reducing the sealed-envelope effect.

### LIGHTWEIGHT

Constructed of extremely lightweight, time-tested perforated closed-cell foam.

### **DURABLE**

Coupling the closed-cell foam with an ultra-resistant Kevlar mesh lining makes the INNOTEXAIRFLOW<sup>TM</sup> system extremely durable and maintenance-free.

## 3D CUSHIONING

Reduces the discomfort of wearing the SCBA. Ergonomically designed for optimum flexibility, so the wearer can move freely.