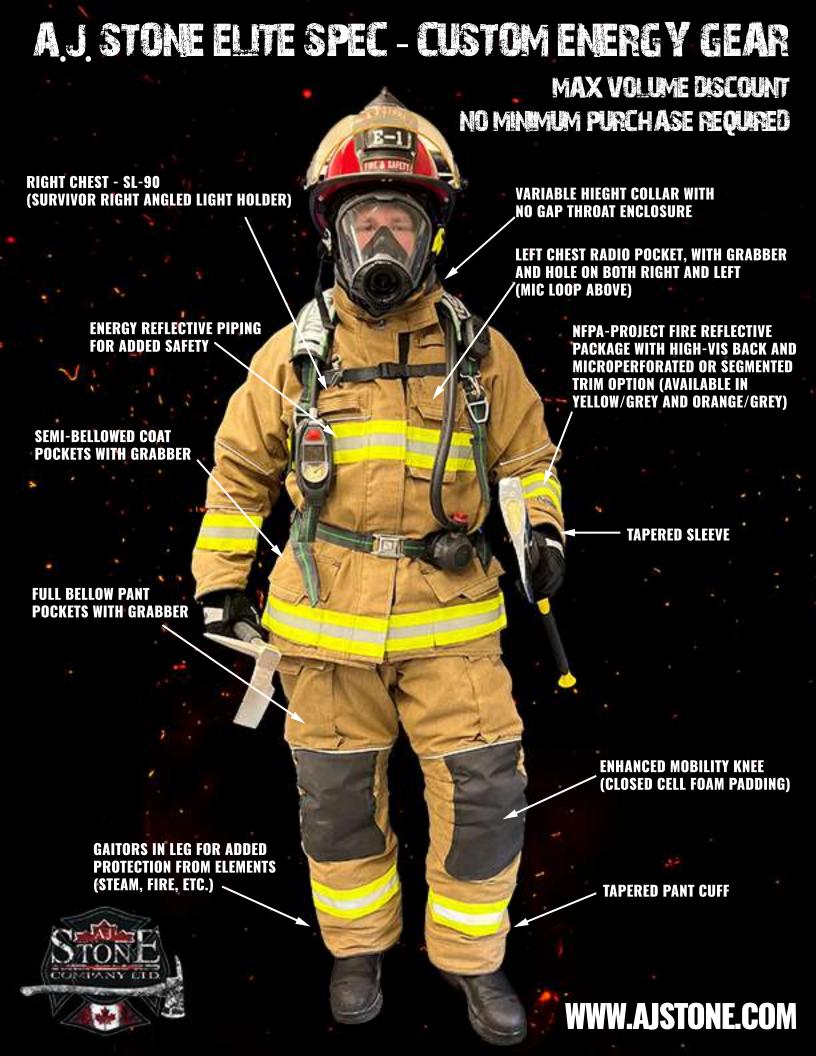

# AIRFLO W

### **COOLING VENTILATION CHANNELS**

Allow air circulation between the firefighter's back and the SCBA through a network of ventilation channels, reducing the sealed-envelope effect.

### LIGHTWEIGHT

Constructed of extremely lightweight, time-tested perforated closed-cell foam.

### **DURABLE**

Coupling the closed-cell foam with an ultra-resistant Kevlar mesh lining makes the INNOTEXAIRFLOW<sup>TM</sup> system extremely durable and maintenance-free.

## 3D CUSHIONING

Reduces the discomfort of wearing the SCBA. Ergonomically designed for optimum flexibility, so the wearer can move freely.