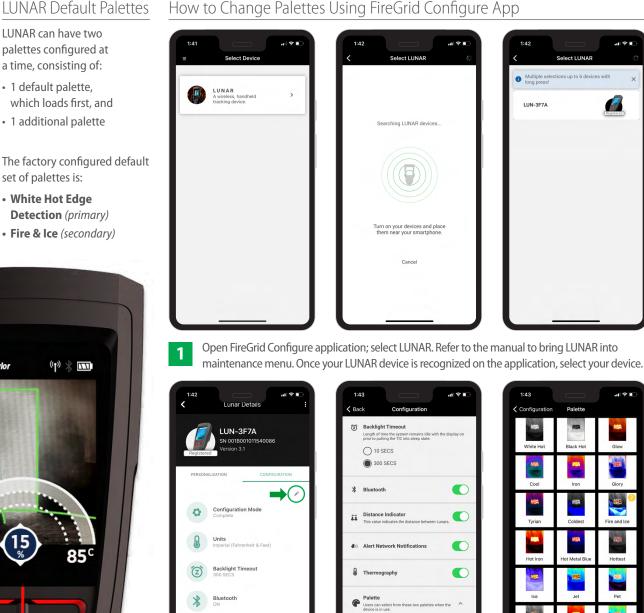

#### How to Change Palettes Using FireGrid Configure App

 1 default palette, which loads first, and

1 additional palette

LUNAR can have two

palettes configured at

a time, consisting of:

The factory configured default set of palettes is:

- White Hot Edge **Detection** (primary)
- Fire & Ice (secondary)

White Hot Edge Detection (primary default palette)

right below.

You are now able to 3 edit the settings on your LUNAR device. To change colour palettes, scroll to the bottom of the screen and select the Palette option.

Secondary

Fire and Ice

Select which palette 4 you would like to replace (Primary or Secondary). By clicking each option, you can select from all the available palette options.