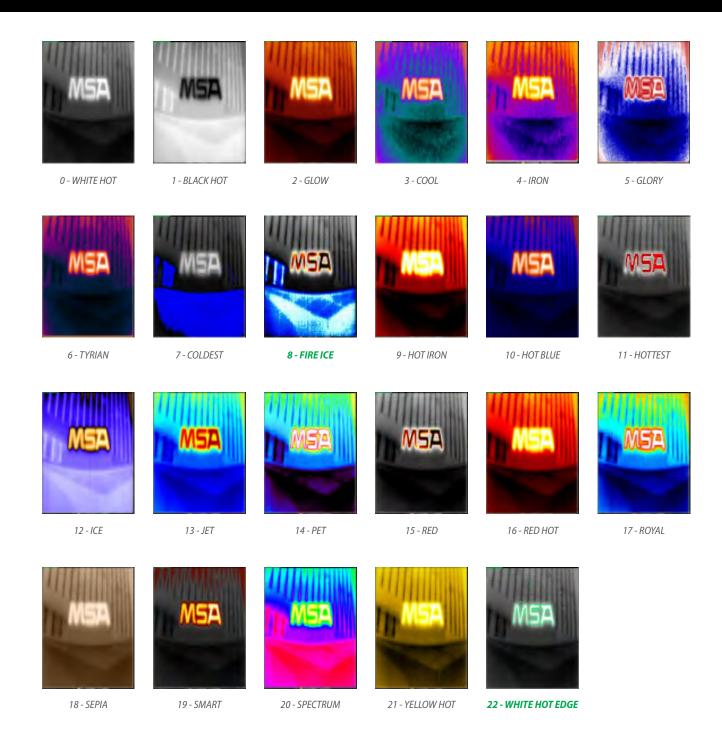

#### LUNAR Colour Palette Guide

| #  | Palette<br>Name   | Application                                                                                                                                                     | Colour Scale                               | Hot Object(s)<br>Colour(s) | Cold Object(s)<br>Colours(s) | Spectrum Preview |
|----|-------------------|-----------------------------------------------------------------------------------------------------------------------------------------------------------------|--------------------------------------------|----------------------------|------------------------------|------------------|
| 0  | WHITE<br>HOT      | Structural firefighting, initial size up, search<br>and rescue. Ideal for scenes with a wide<br>temperature span in shifting landscapes<br>and urban areas.     | Black, White                               | White                      | Black                        |                  |
| 1  | BLACK HOT         | Water rescue, HazMat, search and rescue                                                                                                                         | Black, White                               | Black                      | White                        |                  |
| 2  | GLOW              | General-purpose palette: investigative                                                                                                                          | White, Yellow,<br>Orange, Black            | White & Yellow             | Black                        |                  |
| 3  | COOL              | General-purpose palette: investigative                                                                                                                          | White, Orange,<br>Purple, Blue, Black      | White & Orange             | Black & Blue                 |                  |
| 4  | IRON              | General-purpose palette that quickly identifies thermal anomalies and body heat                                                                                 | Orange, Yellow,<br>Purple, Blue, Black     | Yellow &<br>Orange         | Black & Blue                 |                  |
| 5  | GLORY             | General-purpose palette: investigative                                                                                                                          | White, Red, Blue,<br>Dark Blue             | White & Red                | Dark Blue &<br>Blue          |                  |
| б  | TYRIAN            | General-purpose palette: investigative                                                                                                                          | White, Orange,<br>Purple, Blue, Black      | White & Orange             | Black & Blue                 |                  |
| 7  | COLDEST           | Scene size up, salvage, overhaul                                                                                                                                | White, Gray, Blue                          | White                      | Blue                         |                  |
| 8  | FIRE ICE          | Structural firefighting: locating fire source<br>(size-up, overhaul), locating victims,<br>locating fire extension; search and rescue;<br>HazMat scene size-up. | Red, Yellow, Blue,<br>Black, Gray          | Red & Yellow               | Black & Gray                 |                  |
| 9  | HOT IRON          | General-purpose palette: quickly identifies thermal anomalies and body heat                                                                                     | Yellow, Red, Black                         | Yellow                     | Black                        |                  |
| 10 | HOT BLUE          | General-purpose palette: quickly identifies thermal anomalies and body heat                                                                                     | White, Orange,<br>Red, Blue, Black         | White & Orange             | Black & Blue                 |                  |
| 11 | HOTTEST           | General-purpose palette: quickly identifies thermal anomalies and body heat                                                                                     | Red, White, Gray,<br>Black                 | Red                        | Black                        |                  |
| 12 | ICE               | General-purpose palette: quickly identifies thermal anomalies and body heat                                                                                     | Yellow, Black, Blue                        | Yellow                     | Blue                         |                  |
| 13 | JET               | General-purpose palette: quickly identifies thermal anomalies and body heat                                                                                     | Red, Yellow, Blue                          | Red & Yellow               | Blue                         |                  |
| 14 | PET               | General-purpose palette: investigative                                                                                                                          | Rainbow                                    | White & Pink               | Dark Blue &<br>Blue          |                  |
| 15 | RED               | General-purpose palette: quickly identifies thermal anomalies and body heat                                                                                     | Black, Red, Yellow,<br>White, Gray         | Black, Red, &<br>Yellow    | Gray                         |                  |
| 16 | RED HOT           | Scene size up, salvage, overhaul                                                                                                                                | White, Yellow, Red,<br>Black               | White &Yellow              | Black & Red                  |                  |
| 17 | ROYAL             | General-purpose palette: investigative                                                                                                                          | Rainbow                                    | White & Gray               | Black & Blue                 |                  |
| 18 | SEPIA             | Instances of prolonged thermal surveillance                                                                                                                     | White, Sepia, Black                        | White                      | Black                        |                  |
| 19 | SMART             | Structural firefighting: locating fire source<br>(size-up, overhaul), locating victims,<br>locating fire extension; search and rescue;<br>HazMat scene size-up  | Yellow, Red, Gray,<br>Black                | Yellow & Red               | Black                        |                  |
| 20 | SPECTRUM          | Scenes with minimal heat variance.<br>Detects objects with slight temperature<br>changes despite low-contrast conditions.                                       | Yellow, Green,<br>Cyan, Blue, Pink,<br>Red | Yellow & Green             | Red & Pink                   |                  |
| 21 | YELLOW<br>HOT     | Structural firefighting: locating fire source<br>(size-up, overhaul), locating victims,<br>locating fire extension; search and rescue;<br>HazMat scene size-up  | White, Yellow,<br>Black                    | White                      | Black                        |                  |
| 22 | WHITE<br>HOT EDGE | General-purpose palette: quickly identifies thermal anomalies and body heat                                                                                     | Black, White,<br>Green Outline             | White, Green<br>Edge       | Black                        |                  |