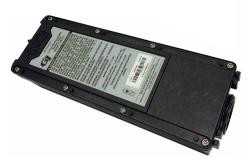

## MSA G1 SCBA Rechargeable Battery

## With the MSA G1 Rechargeable Battery:

- Never open the battery compartment
- Never throw away money on disposable batteries
- Never waste time on Alkaline battery replacement

## Take advantage of the latest in technology:

- Lightweight: 1/2 lb. lighter than G1 Alkaline battery packs
- · Earth-friendly: Renewable energy option
- Rapid charging: Full charge in just 6 hours
- Portable: Compact charging station
- Convenient: Charges up to six batteries