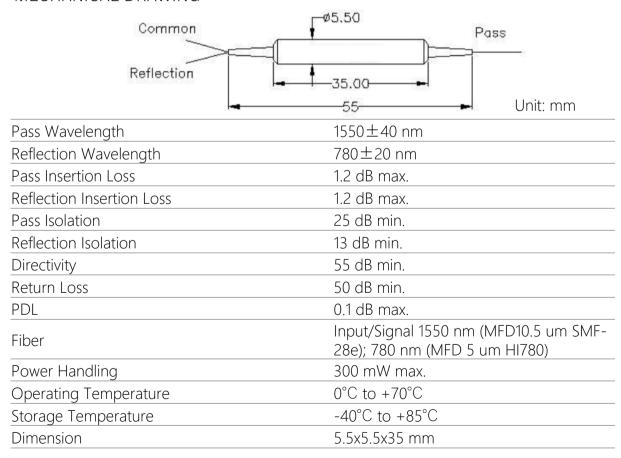

### MECHANICAL DRAWING

Order notes to our customers: The default parameters are as follows. For special needs, please contact sales.

- 1) Connector FC/APC, 900 um, 1 m by default for all devices except for high power devices.
- 2) Slow axis working, fast axis blocked, connector key is aligned to slow axis by default for PM devices.