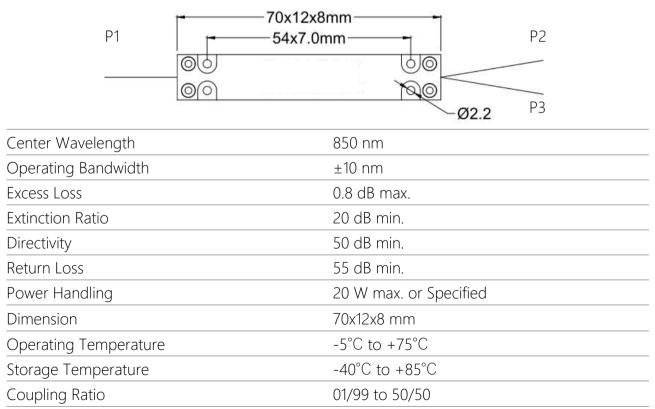

#### MECHANICAL DRAWING

\* With connectors, the handing power is 1 W only, IL is 0.3 dB higher, RL is 5 dB lower, and ER is 2 dB lower.

Order notes to our customers: The default parameters are as follows. For special needs, please contact sales. 1) Connector FC/APC, 900 um, 1 m by default for all devices except for high power devices. 2) Slow axis working, fast axis blocked, connector key is aligned to slow axis by default for PM devices.