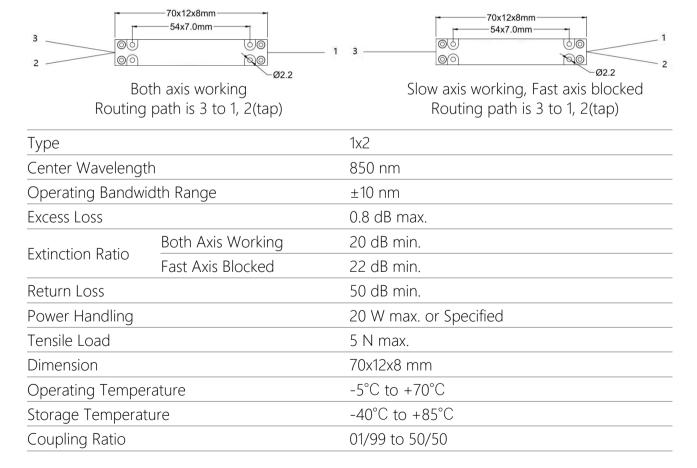

## MECHANICAL DRAWING

<sup>\*</sup> With connectors, the handing power is 1 W only, IL is 0.3 dB higher, RL is 5 dB lower, and ER is 2 dB lower.

Order notes to our customers: The default parameters are as follows. For special needs, please contact sales.