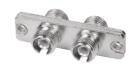

# 1905 Connect Adaptor

# FC ADAPTOR

## ADP1000





FC Fiber Optic Adaptor (Rectangular)

#### ADP1100





FC Fiber Optic Adaptor (Square)

### ADP1200





FC Fiber Optic Adaptor (Oval)

#### ADP1300





FC Fiber Optic Adaptor (Duplex)

#### ADP2100





FC/APC Fiber Optic Adaptor

#### **FEATURES**

- FC Square, Rectangular, Square, Oval and Duplex Type Available
- Phosphor Bronze or Zirconia Sleeve
- Low Insertion Loss and Back Reflection Loss
- High Precision Alignment
- Compact Design
- Comply to ROHS Requirement

Order notes to our customers: The default parameters are as follows. For special needs, please contact sales.

- 1) Connector FC/APC, 900 um, 1 m by default for all devices except for high power devices.
- 2) Slow axis working, fast axis blocked, connector key is aligned to slow axis by default for PM devices.