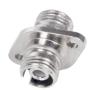

# 1905 Connect Adaptor

# FC ADAPTOR

## ADP1000





FC Fiber Optic Adaptor (Rectangular)

#### ADP1100





FC Fiber Optic Adaptor (Square)

### ADP1200





FC Fiber Optic Adaptor (Oval)

#### ADP1300





FC Fiber Optic Adaptor (Duplex)

#### ADP2100





FC/APC Fiber Optic Adaptor

#### **FEATURES**

- FC Square, Rectangular, Square, Oval and Duplex Type Available
- Phosphor Bronze or Zirconia Sleeve
- Low Insertion Loss and Back Reflection Loss
- High Precision Alignment
- Compact Design
- Comply to ROHS Requirement

Order notes to our customers: The default parameters are as follows. For special needs, please contact sales.

- 1) Connector FC/APC, 900 um, 1 m by default for all devices except for high power devices.
- 2) Slow axis working, fast axis blocked, connector key is aligned to slow axis by default for PM devices.