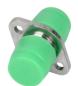

# 1905 Connect Adaptor

# FC ADAPTOR

## ADP1000





FC Fiber Optic Adaptor (Rectangular)

#### ADP1100





FC Fiber Optic Adaptor (Square)

### ADP1200





FC Fiber Optic Adaptor (Oval)

#### ADP1300





FC Fiber Optic Adaptor (Duplex)

#### ADP2100





FC/APC Fiber Optic Adaptor

#### **FEATURES**

- FC Square, Rectangular, Square, Oval and Duplex Type Available
- Phosphor Bronze or Zirconia Sleeve
- Low Insertion Loss and Back Reflection Loss
- High Precision Alignment
- Compact Design
- Comply to ROHS Requirement

Order notes to our customers: The default parameters are as follows. For special needs, please contact sales.

- 1) Connector FC/APC, 900 um, 1 m by default for all devices except for high power devices.
- 2) Slow axis working, fast axis blocked, connector key is aligned to slow axis by default for PM devices.