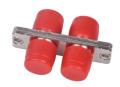

# 1905 Connect Adaptor

# FC ADAPTOR

## ADP1000





FC Fiber Optic Adaptor (Rectangular)

#### ADP1100





FC Fiber Optic Adaptor (Square)

### ADP1200





FC Fiber Optic Adaptor (Oval)

#### ADP1300





FC Fiber Optic Adaptor (Duplex)

#### ADP2100





FC/APC Fiber Optic Adaptor

#### **FEATURES**

- FC Square, Rectangular, Square, Oval and Duplex Type Available
- Phosphor Bronze or Zirconia Sleeve
- Low Insertion Loss and Back Reflection Loss
- High Precision Alignment
- Compact Design
- Comply to ROHS Requirement

Order notes to our customers: The default parameters are as follows. For special needs, please contact sales.

- 1) Connector FC/APC, 900 um, 1 m by default for all devices except for high power devices.
- 2) Slow axis working, fast axis blocked, connector key is aligned to slow axis by default for PM devices.