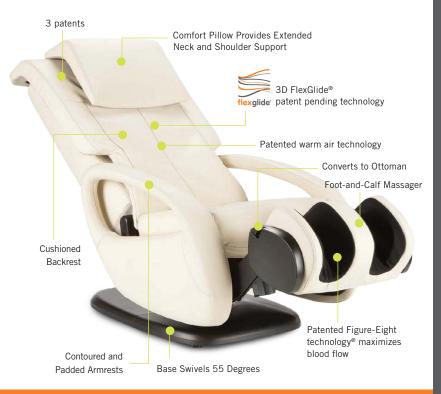

# **Swive!!** It will change your view on relaxation.

Soothe your mind, soul, and WholeBody! Let every muscle in your back, neck, and shoulders surrender into relaxation with an unparalleled massage solution of the patent pending FlexGlide®. Sit in style and elegance while you experience soothing comfort like a warm oil massage, using 3D orbital massage technology that will leave you feeling deeply relaxed and restored from head-to-toe. The Human Touch® WholeBody® 7.1 also features patented warm air technology to provide additional relief of muscle tension, and BodyMap PRO® so you can pinpoint where you want to feel better.

#### Targeted Muscle Benefits

The immersive experience provides deep healing at a core level.

#### **Dual-Motors**

Allows for independent back and leg rest adjustment.

#### Exclusive BodyMap PRO®

Simply press where you want to feel better, then sit back and let the chair do the rest!

> Patented warm air technology.

Select from five therapeutic experiences prescribed by the HT Wellness Council.

#### 3D FlexGlide

Customize intensity for shoulders and low back.

3D FlexGlide

human touch

#### Invigorate Your Step

Proprietary CirQlation® Technology soothes aching, tired feet and legs while improving circulation.