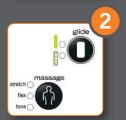

### PICK a Massage Technique.

Stretch, Flex, Tone, Glide Techniques featuring patent pending FlexGlide massage, seamlessly move to simulate the hands and techniques of a trained massage professional.