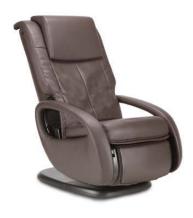

# Whole Body 7.1 RECLINE | MASSAGE | SWIVEL!

#### A GREAT FULL-BODY MASSAGE. PERIOD.

#### SIT BACK and RELAX!

Recline back, elevate your legs now you are in a perfect ergonomic position for maximum comfort.