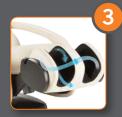

#### START the Foot-and-Calf Massage for Better CIRCULATION.

CirQlation® Technology massages the calves in an upward, wave-like motion, forcing blood toward the body's core. Conveniently rotate to use as a comfortable ottoman.