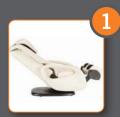

#### SIT BACK and RELAX!

Recline back, elevate your legs now you are in a perfect ergonomic position for maximum comfort.