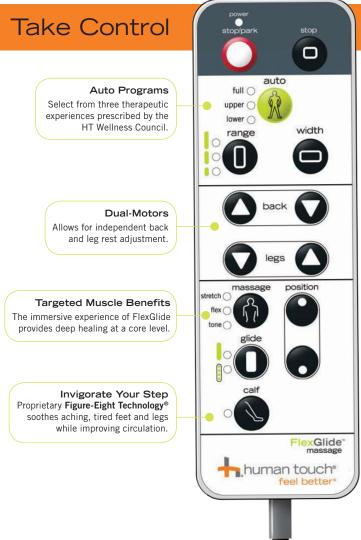

#### PICK a Massage Technique.

Stretch, Flex, Tone, Glide techniques featuring patent pending FlexGlide massage, seamlessly move to simulate the hands and techniques of a trained massage professional.

## **START** the Foot-and-Calf Massage for Better CIRCULATION.

Figure-Eight Technology® massages the calves in an upward, wave-like motion, forcing blood toward the body's core. Conveniently rotate to use as a comfortable ottoman.