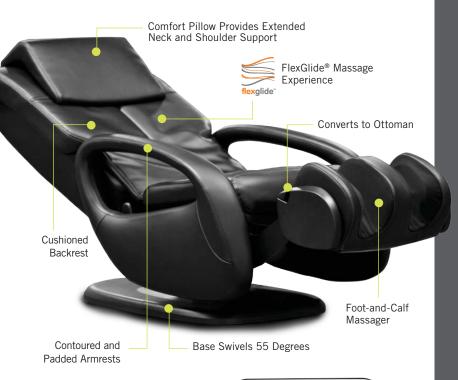

#### SIT BACK and RELAX!

Recline back, elevate your legs now you are in a perfect ergonomic position for maximum comfort.

#### PICK a Massage Technique.

Stretch, Flex, Tone, Glide techniques featuring patent pending FlexGlide massage, seamlessly move to simulate the hands and techniques of a trained massage professional.

## **START** the Foot-and-Calf Massage for Better CIRCULATION.

Figure-Eight Technology® massages the calves in an upward, wave-like motion, forcing blood toward the body's core. Conveniently rotate to use as a comfortable ottoman.