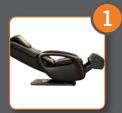

#### SIT BACK and RELAX!

Recline back, elevate your legs now you are in a perfect ergonomic position for maximum comfort.