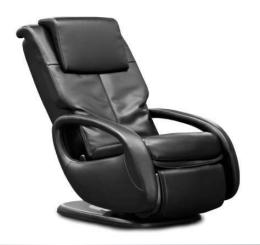

# Whole Body 5.1

RECLINE | MASSAGE | SWIVEL!

A GREAT FULL-BODY MASSAGE. PERIOD.

### Why sit when you can Swivel?

flexglide°

Soothe your mind, soul, and WholeBody! Let every muscle in your back, neck, and shoulders surrender into relaxation with an unparalleled massage solution of the patent pending FlexGlide<sup>®</sup>. Sit in style and elegance while you experience soothing comfort like a warm oil massage, using orbital massage technology featuring comprehensive massage techniques that will leave you feeling deeply relaxed and restored head-to-toe. The Human Touch<sup>®</sup> WholeBody<sup>®</sup> swivel collection features an open design with generous seating fit for you and your contemporary living space.