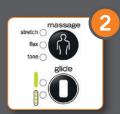

#### PICK a Massage Technique.

Stretch, Flex, Tone, Glide techniques featuring patent pending FlexGlide massage, seamlessly move to simulate the hands and techniques of a trained massage professional.