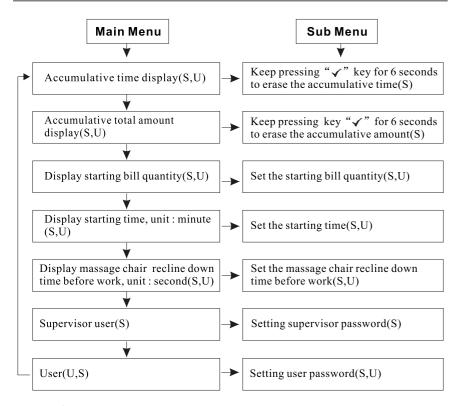

#### Accumulative time:

If the accumulative time is less than 100 hours, the display format is:

HH: MM(HH is hour, MM is minute). If the accumulative time is more than or equal to 100 hours and less than 10000 hours, the display is 3 to 4 digits integer of hours (minutes are omitted).

#### Accumulative amount:

If the amount is less than 10000pcs of bill's value, the display is 1 to 4 digits integer.

#### Starting bill's quantity:

setting range is 1-99; which corresponds to 1-99 bills.

#### Starting time:

setting range is 1-99; corresponding time is 1-99minutes.

#### Massage chair:

recline down time before work: setting range is 0-15; corresponding recline down time is 0-15 seconds.

#### Password setting:

when screen shows "SUP\_" (supervisor) or "USE\_" (user), press " ✓ " button to enter password setting, screen shows "\_\_\_\_" to remind consumer imputing password which consists of 4 numbers, press " ✓ " to save it, screen shows "\_\_\_\_" again to remind consumer imputing password again, press " ✓ " to confirm. System will be back to standby mode only when passwords are the same for two times inputting.

#### Accumulative time erasure:

Under the display of accumulative time state, keep pressing " $\checkmark$ " for 3 seconds, the display screen will show "CLEA", the time will be erased after 3 seconds. When the action is successful, the screen will show "0".

#### Accumulative amount erasure:

Under the display of showing the accumulative amount state, keep pressing " $\checkmark$ " for 3 seconds, the display screen will show "CLEA", the amount will be erased after 3 seconds. When the action is successful, the screen will show "0".