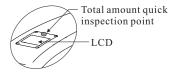

## Total amount quick inspection

Put the magnetic pen on top of the total amount quick inspection point, the screen then displays the accumulative amount, remove the magnetic pen away, the screen will return to normal state after 3 seconds.

## LCD

TIME

MONEY

SET

TOTAL

Display area for

check/change

settings