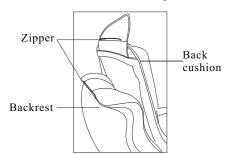

t using the massage chair.



Before maintenance, please pull out power plug. In addition, please do not insert or unplug the power plug with damp hands, to avoid electric shock.

When the massage chair is not in use, please switch off power and remove the plug from the mains socket. When power is off, please cut off power supply immediately and pull out the power plug from socket.





( 2

# **INSTALLATION METHOD**

# Backrest Installing/Folding Method

Hold up the backrest by  $115^{\circ}$  in the direction of arrow mark; the backrest is locked when a reminding sound "Ka" is heard.



Unfasten the locking levers situated under backrest and on the seat, then fold backrest forward in the direction of arrow mark until it touches the seat cushion.



### Back cushion disassembling method



# Seat cushion disassembling method



# **FUNCTION AND FEATURES**

1. The back moving up and down unit can fit the body curve automatically; the ergonomically design offers the best massage effect; a coin acceptor is installed in the armrest.



2. Delicate massage features provide for humanistic and overall enjoyable massage effect. The back massage unit can move up and down between neck, shoulder, back and waist performing "knead", "pummel", "shiatsu" and "wavelet" massages; meanwhile, the massage speed and width are adjustable.









3. Airbags at lower body perform "wavy" massage; while airbags at the thigh, buttocks and legs areas will be inflated and deflated alternatively offering repeated air pressure massage.



Airbags for massaging thigh and buttocks

4. Airbags installed