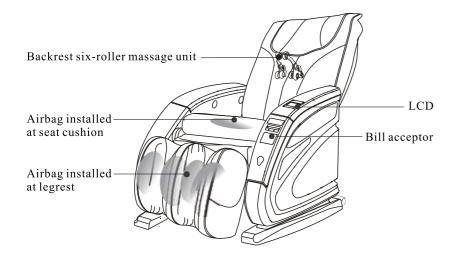

ssage features provide for humanistic and overall enjoyable massage effect. The back massage unit can move up and down between neck, shoulder, back and waist performing "knead", "pummel", "shiatsu" and "wavelet" massages; meanwhile, the massage speed and width are adjustable.









3. Airbags at lower body perform "wavy" massage; while airbags at the thigh, buttocks and legs areas will be inflated and deflated alternatively offering repeated air pressure massage.



Airbags for massaging thigh and buttocks

4. Airbags installed at up and down sides of left and right legrests provide for alternate and circulatory massage with the airbags installed at the middle of legrest.



Airbags for massaging leg

# NAME AND FUNCTION OF EACH PART

#### External structure



#### Internal structure



# **USE METHOD**

#### **OPERATION STEPS**

#### Power on

- Insert the plug into fine grounding three core wire power socket.
- Switch the power on.(behind the backrest)

### Self-inspection

The bill acceptor massage chair box enters into the self-inspection state after it is powered.

If the self-inspection is normal, it will go into standby state. Now the parameters can be set.

If the self-inspection is abnormal, there are the following three display:

Err0 internal communication is abnormal.

Err1 massage mechanism reposition is abnormal.

Err2 bill acceptor initialization is abnormal.

Abnormal phenomena: refer to the "troubleshooting".

#### **Bill-insertion**

When the massage chair in the standby state, the bills can be inserted. When the quantity of the inserted bills are less