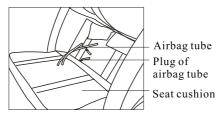

intenance, please pull out power plug. In addition, please do not insert or unplug the power plug with damp hands, to avoid electric shock.

When the massage chair is not in use, please switch off power and remove the plug from the mains socket. When power is off, please cut off power supply immediately and pull out the power plug from socket.





( 2

# **INSTALLATION METHOD**

# Backrest Installing/Folding Method

Hold up the backrest by  $115^{\circ}$  in the direction of arrow mark; the backrest is locked when a reminding sound "Ka" is heard.



Unfasten the locking levers situated under backrest and on the seat, then fold backrest forward in the direction of arrow mark until it touches the seat cushion.



### Back cushion disassembling method



# Seat cushion disassembling method



# **FUNCTION AND FEATURES**

1. The back moving up and down unit can fit the body curve automatically; the ergonomically design offers the best massage effect; a coin acceptor is installed in the armrest.



2. Delicate massage features provide for humanistic and overall enjoyable massage effect. The back massage unit can move up and down between neck, shoulder, back and waist performing "knead", "pummel", "shiatsu" and "wavelet" massages; meanwhile, the massage speed and width are adjustable.









3. Airbags at lower body perform "wavy" massage; while airbags at the thigh, buttocks and legs areas will be inflated and deflated alternatively offering repeated air pressure massage.



Airbags for massaging thigh and buttocks

4. Airbags installed at up and down sides of left and right