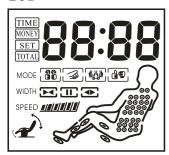

## LCD

TIME

MONEY

SET

TOTAL

Display area for

check/change

settings

88:88

Display area for the setting data, running time, remaining time

After the machine is initialized it shows "rESt". After it recovered to the standby state it shows "0". When the inserted bill's value didn't reach the setting it shows "---X" (X:0-9).

When the inserted bill's value reach the set it shows time "XX : Xx" (X:0-9)

When error occurs, it shows the malfunction code (ErrX)(X:0-3)

Under standby state, you can check or change the settings. (Refer to "remote controller" chapter for details) When change the settings, "\_\_XX" will flash, you can press "▲" "▼" to change the data.

When running, "TIME" appear.

When check or change total time, "TOTAL" and "TIME"

appear.

When check or change total bill quantity, "TOTAL" and "MONEY" appear.

When setting starting bill quantity, "SET" and "MONEY" appear

When setting starting time, "SET" and "TIME" appear. When setting massage chair descending time, "SET" and "TIME" appear.

MODE Massage mode display area

Kneading Knocking Wh Finger-pressing An Kneading & Knocking

WIDTH Width indicate for knocking and finger-pressing massage modes.

Narrow III Middle Wide

SPEED Speed indicate for kneading, knocking and kneading & knocking massage modes.

Indicator for the parts of air bags.

Calf ascending & descending indicator

Backrest ascending & descending indicator