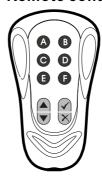

#### Remote controller

**ABGD G** For password setting

▲ Previous menu / increase

▼ Next menu / decrease

✓ Confirm / enter sub-menu

X Cancel / back to previous menu

### **Password Validated**

Under standby mode, connecting remote controller to the machine to start setting, screen shows "\_\_\_\_", please input user's password which consisted by four digital, then press "\( \sigma \)" to confirm password (includes supervisor's password and user's password, original supervisor's password is ABCD, original user's password is AAAA), After successfully proofread password, the machine will select users automatically; while if the system will fail to proofread the password for three times, the machine will be locked and all buttons will be invalid for selection. But you may shut off power and restart the machine. Once the plug of the remote controller pulled out, the massage chair will be the condition out of setting.