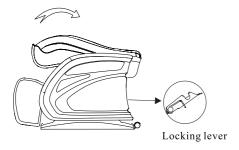

# **INSTALLATION METHOD**

# Backrest Installing/Folding Method

Hold up the backrest by  $115^{\circ}$  in the direction of arrow mark; the backrest is locked when a reminding sound "Ka" is heard.

Unfasten the locking levers situated under backrest and on the seat, then fold backrest forward in the direction of arrow mark until it touches the seat cushion.