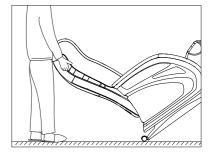

# **INSTALLATION METHOD**

# Backrest Installing/Folding Method

Hold up the backrest by  $115^{\circ}$  in the direction of arrow mark; the backrest is locked when a reminding sound "Ka" is heard.

Unfasten the locking levers situated under backrest and on the seat, then fold backrest forward in the direction of arrow mark until it touches the seat cushion.