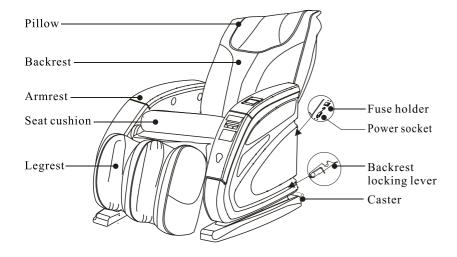

armrest.



2. Delicate massage features provide for humanistic and overall enjoyable massage effect. The back massage unit can move up and down between neck, shoulder, back and waist performing "knead", "pummel", "shiatsu" and "wavelet" massages; meanwhile, the massage speed and width are adjustable.









3. Airbags at lower body perform "wavy" massage; while airbags at the thigh, buttocks and legs areas will be inflated and deflated alternatively offering repeated air pressure massage.



Airbags for massaging thigh and buttocks

4. Airbags installed at up and down sides of left and right legrests provide for alternate and circulatory massage with the airbags installed at the middle of legrest.



Airbags for massaging leg

# NAME AND FUNCTION OF EACH PART

#### External structure



#### Internal structure



# **USE METHOD**

#### **OPERATION STEPS**

#### Power on

- Insert the plug into fine grounding three core wire power socket.
- Switch the power on.(behind the backrest)

### Self-inspection

The bill acceptor massage chair box enters into the self-inspection state after it is powered.

If the self-inspection is normal, it will go into standby state. Now the parameters can be set.

If the self-inspection is abnormal, there are the following three display:

Err0 internal communication is abnormal.

Err1 massage mechanism reposition is abnormal.

Err2 bill acceptor initialization is abnormal.

Abnormal phenomena: refer to the "troubleshooting".

#### **Bill-insertion**

When the massage chair in the standby state, the bills can be inserted. When the quantity of