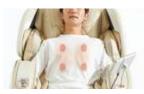

# **10. Spot Massage** 4D rollers can stay in place giving you control to target a particular area of your back.

## 11.4D Heated Rollers

Heat is dispersed from the massage rollers themselves to simulate a pair of warm hands.