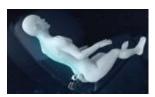

### 1. L-Track Full Back Coverage

Fujimedic Kumo's enhanced 44 inch L-track gives wider coverage and reaches more points. Invigorating neck, shoulder, mid-back, and lower-back massage is available via the L-track coverage.

# **9. Advanced Back Scanning Sensor** Detects the size, shape and curves of your body.