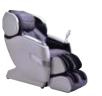

## Fujimedic Kumo

Complement your home's interior with one of the four Kumo color combinations.

#### Stone White / Nigori White FJL50-PWI

Stone White / Edo Brown FJL50-PWE Stone White / Autumn Copper FJL50-PWC

Graphic Stone / Fuji Red FJL50-MDR