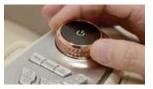

# **8. Smart Dial** Conveniently control the intensity of your massage program without disrupting your massage.