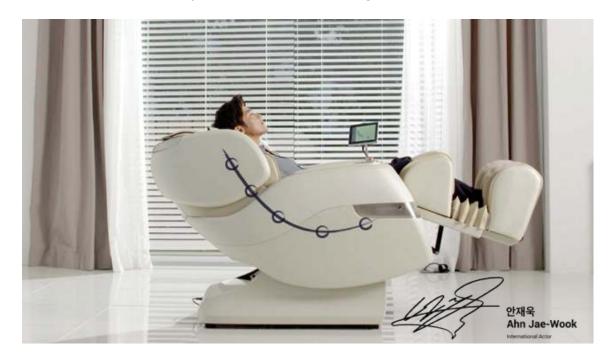

Fujimedic Kumo Wellness Massage Chair

### Fujimedic Kumo

Kumo is engineered with cutting edge Japanese technology that precisely targets acupuncture points from head-to-toe, and exclusively at the knees.