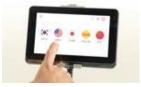

### 2. Multi-language Controller

With a tap on the seven inch touch screen control panel you can switch between English, Chinese, Japanese, Korean, and Vietnamese languages.