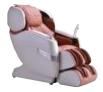

## Fujimedic Kumo

Complement your home's interior with one of the four Kumo color combinations.

#### Stone White / Nigori White FJL50-PWI

Stone White / Edo Brown FJL50-PWE Stone White / Autumn Copper FJL50-PWC

Graphic Stone / Fuji Red FJL50-MDR