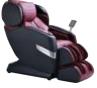

## Fujimedic Kumo

Complement your home's interior with one of the four Kumo color combinations.

#### Stone White / Nigori White FJL50-PWI

Stone White / Edo Brown FJL50-PWE Stone White / Autumn Copper FJL50-PWC

Graphic Stone / Fuji Red FJL50-MDR