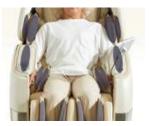

#### 3.Heated Knee & Calf Therapy

The Kumo is the world's first massage chair with 3D Knee Technology. It combines air compression and heat therapy to massage knees with strategically-fitted thermal height adjustable airbags.