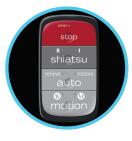

### **Onboard Control**

2 auto-massage programs 2 massage speeds 2 massage motions

Endorsed by
WORLD FEDERATION OF
CHIROPRACTIC

MODEL: Human Touch Reflex5s
PART NUMBER: 200-REFLEX5S-001
1- YEAR LIMITED WARRANTY