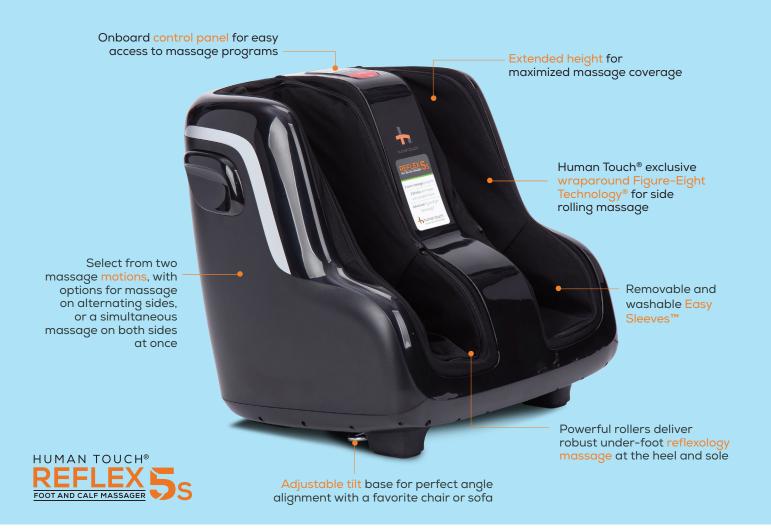

## PATENTED FIGURE-EIGHT TECHNOLOGY

Refreshes and invigorates sore muscles, while circulating blood from the feet toward the core of the body, delivering the wellness benefits of improved circulation.

#### **REFLEXOLOGY MASSAGE**

Powerful rollers under the feet provide a robust reflexology massage to the sole and heel.

### **ADJUSTABLE TILT**

Easy tilt bar unfolds for perfect tilt angle.

### **Onboard Control**

2 auto-massage programs 2 massage speeds 2 massage motions

Endorsed by
WORLD FEDERATION OF
CHIROPRACTIC

MODEL: Human Touch Reflex5s
PART NUMBER: 200-REFLEX5S-001
1- YEAR LIMITED WARRANTY