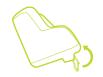

|
| Product Dimensions  | 19"L x 18"W x 18"H                                                                       |
| Product Weight      | 19.5 lbs.                                                                                |
| Voltage             | AC110-120V 60 Hz                                                                         |
| Power Consumption   | 22 Watts                                                                                 |



## PATENTED FIGURE-EIGHT TECHNOLOGY

Refreshes and invigorates sore muscles, while circulating blood from the feet toward the core of the body, delivering the wellness benefits of improved circulation.



#### **REFLEXOLOGY MASSAGE**

Powerful rollers under the feet provide a robust reflexology massage to the sole and heel.



### **ADJUSTABLE TILT**

Easy tilt bar unfolds for perfect tilt angle.

### **Onboard Control**

2 auto-massage programs 2 massage speeds 2 massage motions



Endorsed by
WORLD FEDERATION OF
CHIROPRACTIC

MODEL: Human Touch Reflex5s
PART NUMBER: 200-REFLEX5S-001
1- YEAR LIMITED WARRANTY

humantouch.com

©2020 Human Touch, LLC. Human Touch, CirQlation and Figure-Eight are trademarks of Human Touch, LLC. No medical claims warranted or implied by the use of this product. Anyone with a medical condition, including those who are or may be pregnant, should consult a physician before using any massage product.