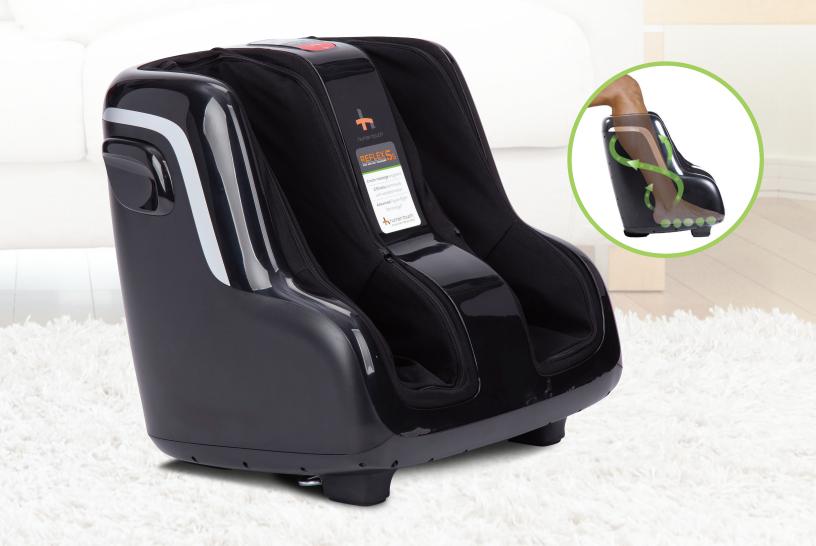

## CIRQLATION® Patented Figure-Eight Technology®

The Human Touch® Reflex5s Foot and Calf Massager is the perfect bridge between state-of-the-art CirOlation® and Figure-Eight® Technologies and the ancient healing art of massage, emulating the same techniques used by massage professionals. It's hard to believe it's not human!

Massaging the calves in an upward, rolling or wave-like motion, the Figure-Eight movement caresses sore calves and rejuvenates tired feet to elevate relaxation by forcing blood away from the feet and toward the core of the body, improving circulation. The Reflex5s incorporates reflexology, a popular holistic and complementary therapy that benefits and improves general health as well as relieving stress and pain in other parts of the body. It's a key ingredient for a balanced life - anywhere you need it!