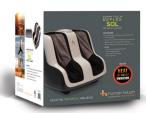

# CIRQLATION® Patented Figure-Eight Technology®

The Human Touch® Reflex SOL Foot and Calf Massager incorporates CirOlation and Figure-Eight Technologies that are designed to emulate those of a professional masseuse. Massaging the feet and calves in an upward, rolling or wave-like motion, and forcing blood away from the feet and toward the core of the body, helps to improve circulation. By incorporating reflexology massage, a popular holistic and complementary therapy, the Reflex SOL helps to improve general health and relieves stress and pain in other parts of the body. The calming effects of the Reflex SOL are complimented by under-foot vibration to soothe the feet, while WarmAir Technology provides the ultimate healing comfort.

| Massage             | Kneading with under-foot reflexology vibration                          |
|---------------------|-------------------------------------------------------------------------|
| Programs            | 3 auto-massage programs                                                 |
| Color               | Black and white                                                         |
| Patented Technology | Exclusive Figure-Eight® and CirQlation® Technologies WarmAir Technology |
| Angle Adjustment    | 2 tilt angles                                                           |
| Product Dimensions  | 19"L x 18"W x 18"H                                                      |
| Product Weight      | 25 lbs.                                                                 |
| Voltage             | AC110-120V 60 Hz                                                        |
| Power Consumption   | 100 Watts                                                               |