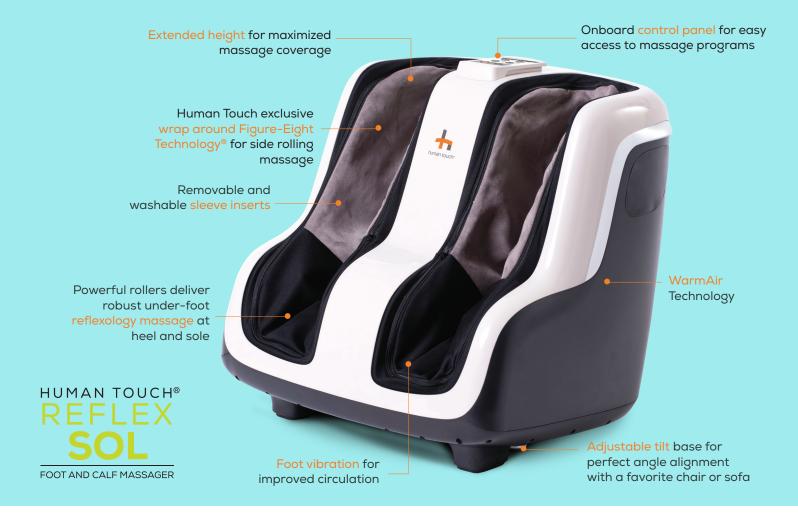

# CIRQLATION® Patented Figure-Eight Technology®

The Human Touch® Reflex SOL Foot and Calf Massager incorporates CirOlation and Figure-Eight Technologies that are designed to emulate those of a professional masseuse. Massaging the feet and calves in an upward, rolling or wave-like motion, and forcing blood away from the feet and toward the core of the body, helps to improve circulation. By incorporating reflexology massage, a popular holistic and complementary therapy, the Reflex SOL helps to improve general health and relieves stress and pain in other parts of the body. The calming effects of the Reflex SOL are complimented by under-foot vibration to soothe the feet, while WarmAir Technology provides the ultimate healing comfort.

# PATENTED FIGURE-EIGHT TECHNOLOGY

Refreshes and invigorates sore muscles, while circulating blood from the feet toward the core of the body, delivering the wellness benefits of improved circulation.

# PATENTED WARM AIR TECHNOLOGY

Soothing heat provides relief for muscle tension.

# REFLEXOLOGY MASSAGE WITH VIBRATION

Powerful rollers under the feet provide a robust reflexology massage to the sole and heel.

MODEL: Human Touch Reflex SOL PART NUMBER: 200-SOL-001 1- YEAR LIMITED WARRANTY