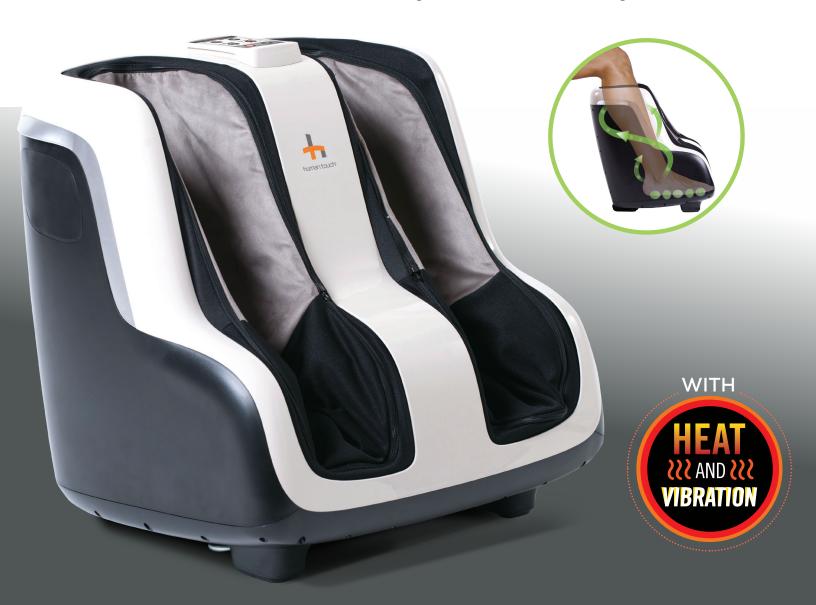

# CIRQLATION® Patented Figure-Eight Technology®

The Human Touch® Reflex SOL Foot and Calf Massager incorporates CirOlation and Figure-Eight Technologies that are designed to emulate those of a professional masseuse. Massaging the feet and calves in an upward, rolling or wave-like motion, and forcing blood away from the feet and toward the core of the body, helps to improve circulation. By incorporating reflexology massage, a popular holistic and complementary therapy, the Reflex SOL helps to improve general health and relieves stress and pain in other parts of the body. The calming effects of the Reflex SOL are complimented by under-foot vibration to soothe the feet, while WarmAir Technology provides the ultimate healing comfort.

# PATENTED FIGURE-EIGHT TECHNOLOGY

Refreshes and invigorates sore muscles, while circulating blood from the feet toward the core of the body, delivering the wellness benefits of improved circulation.

# PATENTED WARM AIR TECHNOLOGY

Soothing heat provides relief for muscle tension.

# REFLEXOLOGY MASSAGE WITH VIBRATION

Powerful rollers under the feet provide a robust reflexology massage to the sole and heel.

MODEL: Human Touch Reflex SOL PART NUMBER: 200-SOL-001 1- YEAR LIMITED WARRANTY