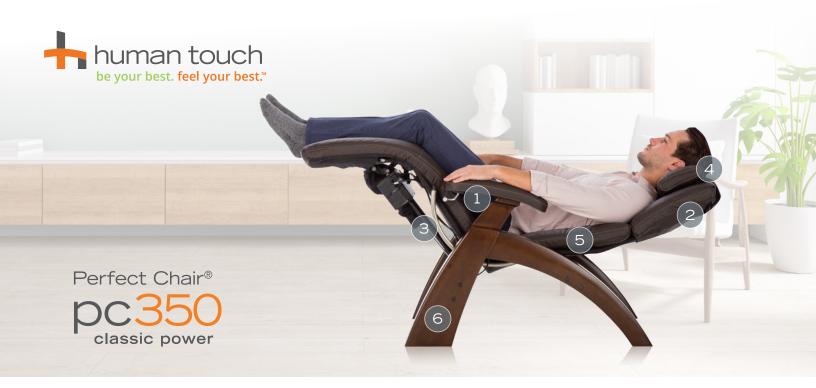

#### **ELECTRIC RECLINE SYSTEM**

A smooth, high-performance recline system eases the chair from upright to full recline. Take control and release the lever at your desired angle.

#### **ARTICULATING HEADREST**

Customize the optimum angle of comfort, maximizing neck support at any recline angle.

### THE STRENGTH OF STEEL

High-tensile-strength steel is sandblasted, cleaned and powder-coated with a protective surface ensuring long-term durability and a smooth, quiet glide when reclining.

#### **FULL-SUPPORT HEAD PILLOW**

The comfort pillow cradles the head and neck while providing ergonomic support.

## **TOP-GRAIN LEATHER**

Durable leather designed for longevity with a subtle, pebble-grain texture. Our top-grain, aniline-dyed leather is made from the strongest and most supple part of the hide. Surrounding yourself in fine leather is the ultimate luxury.

#### THE WARMTH OF WOOD

Our hand-carved and hand-finished solid wood base is made from the Hevea Brasiliensis (rubber tree), which yields one of the strongest woods on earth. The result-rich, lustrous beauty that lasts for years and years.