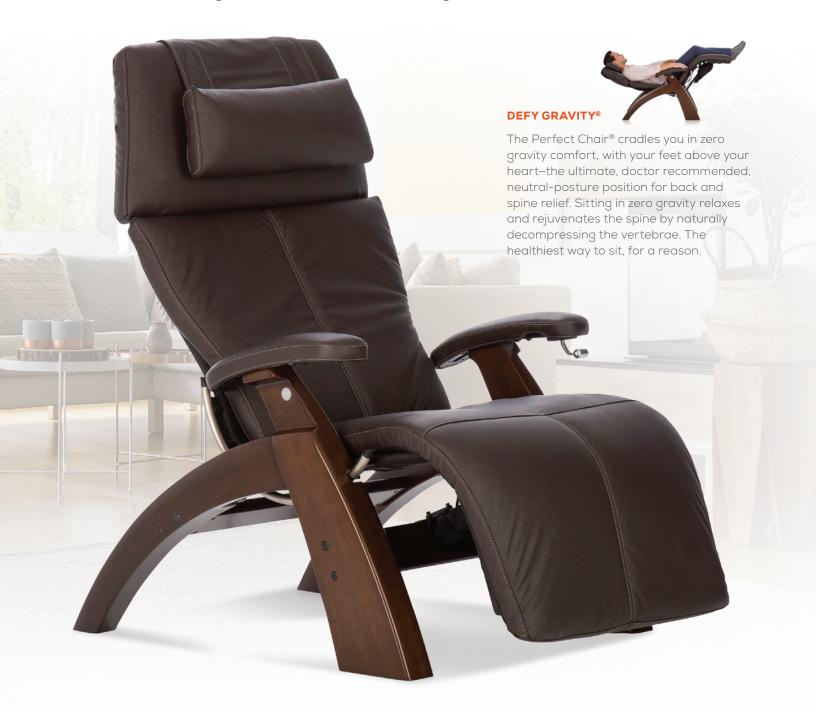

# SIMPLY PERFECTION

The Human Touch® Perfect Chair® artfully blends the best of aesthetics, technology, and wellness in a seating experience that transcends the highest standards of comfort.

The electric recline system eases the body into a virtually weightless position, as it elevates the legs above the heart and relieves weight from the spine. This remarkable chair relieves the soreness, tension, and fatigue caused by the earth's constant pulling, while its fixed-form seating position ensures maximum ergonomic posture at all recline angles.