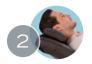

#### **ARTICULATING HEADREST**

Customize the optimum angle of comfort, maximizing neck support at any recline angle.

#### **FULL-SUPPORT HEAD PILLOW**

The comfort pillow cradles the head and neck while providing ergonomic support.