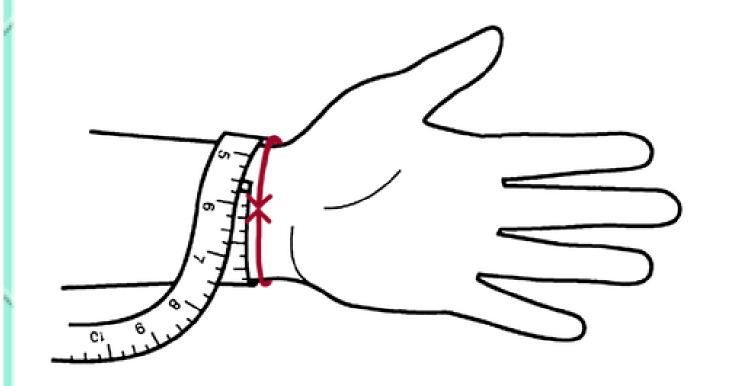

## MEASURE BRACELET LENGTH

Measure the length of your wrist with thread or any flexible strip.

Check the length of the thread or string on a scale and you will get your wrist size for the bracelet

| Bracelet Sizing Chart  |                    |                          |                        |  |  |
|------------------------|--------------------|--------------------------|------------------------|--|--|
| Wrist Size<br>(Inches) | Wrist Size<br>(CM) | Women's<br>Bracelet Size | Men's<br>Bracelet Size |  |  |
| 5-5.5"                 | 12.7-14.0          | X-Small                  |                        |  |  |
| 5.5-6"                 | 14.0-15.2          | Small                    |                        |  |  |
| 6-6.5"                 | 15.2-16.5          | Medium                   |                        |  |  |
| 6.5-7"                 | 16.5-17.8          | Large                    | Small                  |  |  |
| 7-7.5"                 | 17.8-19.0          | X-Large                  | Medium                 |  |  |
| 7.5-8"                 | 19.0-20.3          | 2X-Large                 | Large                  |  |  |
| 8-8.5"                 | 20.3-21.6          | 3X-Large                 | X-Large                |  |  |
| 8.5-9"                 | 21.6-22.9          |                          | 2X-Large               |  |  |
| 9-9.5"                 | 22.9-24.1          |                          | 3X-Large               |  |  |