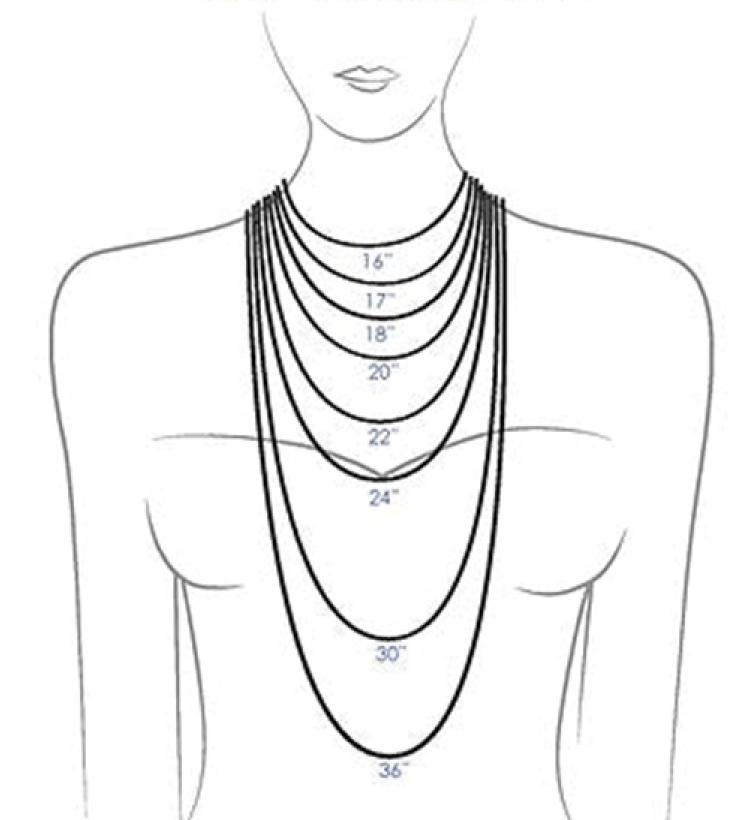

### MEASURE NECKLACE LENGTH

Take thread or chain and place it around your neck hanging it till the point you want your pendant or chain to appear.

Check the length of the thread or chain on a ruler and check in this picture for your necklace level at different sizes.