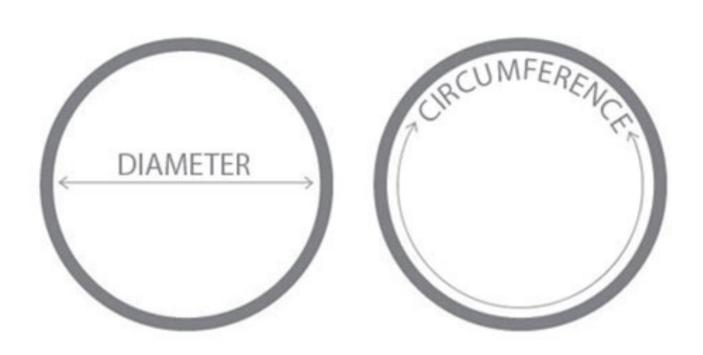

### BANGLE SIZE GUIDE

## Method 1

Measure the length of your wrist with thread or any flexible strip.

#### **BANGLE SIZE GUIDE**

Check the length of the thread or string for inner circumference of your bangle

|      | DIAMETER |       | CIRCUMFERENCE |        |
|------|----------|-------|---------------|--------|
| SIZE | In Inch  | In mm | In Inch       | In mm  |
| XS   | 2.25 in  | 57 mm | 7 in          | 178 mm |
| S    | 2.37 in  | 60 mm | 7.5 in        | 190 mm |
| М    | 2.5 in   | 63 mm | 7.85 in       | 200 mm |
| L    | 2.62 in  | 66 mm | 8.25 in       | 210 mm |
| XL   | 2.75 in  | 70 mm | 8.65 in       | 220 mm |
|      |          |       |               |        |