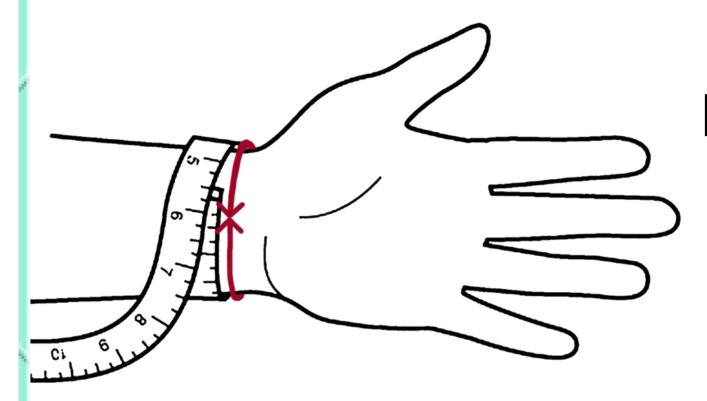

## MEASURE BRACELET LENGTH

Measure the length of your wrist with thread or any flexible strip.

Check the length of the thread or string on a scale and you will get your wrist size for the bracelet

| Bracelet Sizing Chart  |                    |                          |                        |  |  |
|------------------------|--------------------|--------------------------|------------------------|--|--|
| Wrist Size<br>(Inches) | Wrist Size<br>(CM) | Women's<br>Bracelet Size | Men's<br>Bracelet Size |  |  |
| 5-5.5"                 | 12.7-14.0          | X-Small                  |                        |  |  |
| 5.5-6"                 | 14.0-15.2          | Small                    |                        |  |  |
| 6-6.5"                 | 15.2-16.5          | Medium                   |                        |  |  |
| 6.5-7"                 | 16.5-17.8          | Large                    | Small                  |  |  |
| 7-7.5"                 | 17.8-19.0          | X-Large                  | Medium                 |  |  |
| 7.5-8"                 | 19.0-20.3          | 2X-Large                 | Large                  |  |  |
| 8-8.5"                 | 20.3-21.6          | 3X-Large                 | X-Large                |  |  |
| 8.5-9"                 | 21.6-22.9          |                          | 2X-Large               |  |  |
| 9-9.5"                 | 22.9-24.1          |                          | 3X-Large               |  |  |

## Method 1

Measure the length of your wrist with thread or any flexible strip.