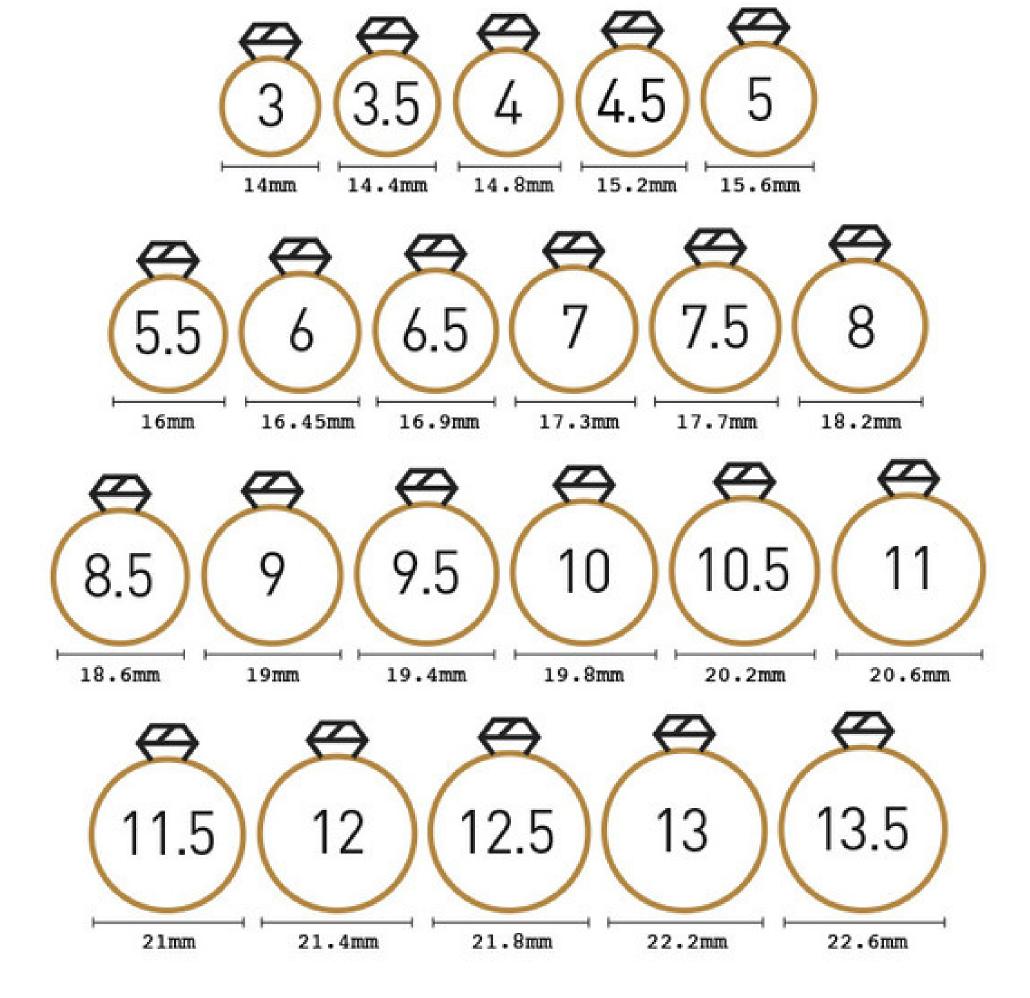

### RING SIZE GUIDE

Measure the inner diameter of a ring you are already wearing with a ruler.

Check the diameter length of your ring on this chart and you will get US size of your ring.