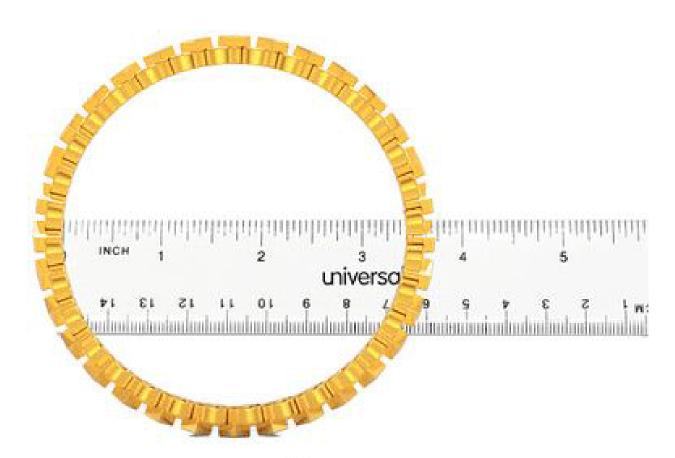

### BANGLE SIZE GUIDE

# Method 2

Measure the diameter of a bangle you are already wearing on a ruler

#### **BANGLE SIZE GUIDE**

Check the diameter length and compare it from the chart for your bangle size

|      | DIAMETER |       | CIRCUMFERENCE |        |
|------|----------|-------|---------------|--------|
| SIZE | In Inch  | In mm | In Inch       | In mm  |
| XS   | 2.25 in  | 57 mm | 7 in          | 178 mm |
| S    | 2.37 in  | 60 mm | 7.5 in        | 190 mm |
| М    | 2.5 in   | 63 mm | 7.85 in       | 200 mm |
| L    | 2.62 in  | 66 mm | 8.25 in       | 210 mm |
| XL   | 2.75 in  | 70 mm | 8.65 in       | 220 mm |
|      |          |       |               |        |