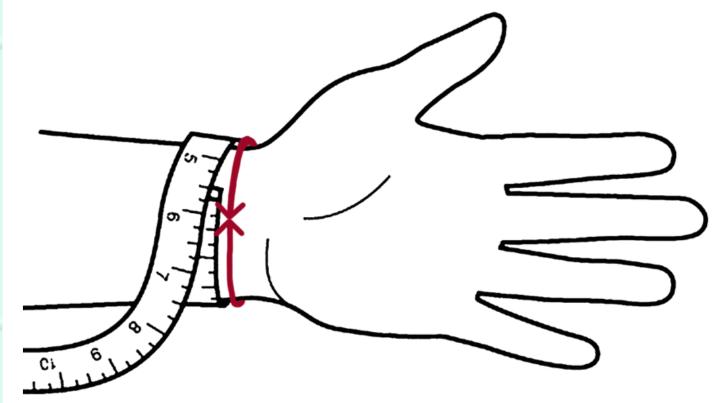

## MEASURE BRACELET LENGTH

Measure the length of your wrist with thread or any flexible strip.

Check the length of the thread or string on a scale and you will get your wrist size for the bracelet

| Bracelet Sizing Chart  |                    |                          |                        |  |  |
|------------------------|--------------------|--------------------------|------------------------|--|--|
| Wrist Size<br>(Inches) | Wrist Size<br>(CM) | Women's<br>Bracelet Size | Men's<br>Bracelet Size |  |  |
| 5-5.5"                 | 12.7-14.0          | X-Small                  |                        |  |  |
| 5.5-6"                 | 14.0-15.2          | Small                    |                        |  |  |
| 6-6.5"                 | 15.2-16.5          | Medium                   |                        |  |  |
| 6.5-7"                 | 16.5-17.8          | Large                    | Small                  |  |  |
| 7-7.5"                 | 17.8-19.0          | X-Large                  | Medium                 |  |  |
| 7.5-8"                 | 19.0-20.3          | 2X-Large                 | Large                  |  |  |
| 8-8.5"                 | 20.3-21.6          | 3X-Large                 | X-Large                |  |  |
| 8.5-9"                 | 21.6-22.9          |                          | 2X-Large               |  |  |
| 9-9.5"                 | 22.9-24.1          |                          | 3X-Large               |  |  |