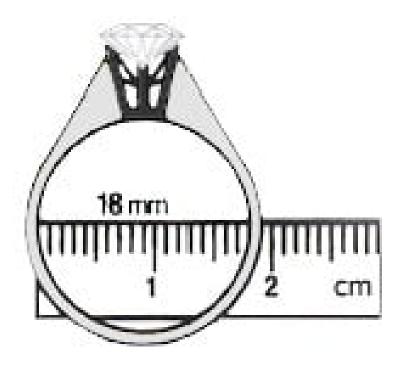

### RING SIZE GUIDE

Measure the inner diameter of a ring you are already wearing with a ruler.

Check the diameter length of your ring on this chart and you will get US size of your ring.