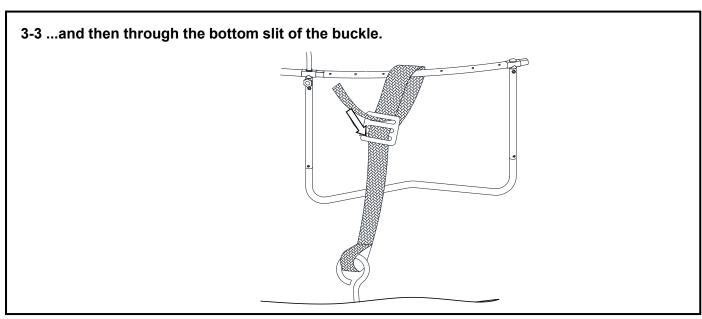

RGROUND UTILITIES SUCH AS WATERPIPES, ELECTRICITY CABLES ETC ARE PRESENT WHERE YOU INTEND TO FIT THE ANCHORS.

- Using a long screw driver or a rod-shape tool, insert into the ground to a depth of about 10 inches (25cm) where you intend to place the anchors. If you hit a stone, retry in a new location.



- Each anchor should be located approximately 6 inches away from the edge of the trampoline and should be evenly spread around the trampoline.

#### Step 2 - How to anchor?

- Screw the anchor into the ground in a clockwise direction, using a strong screw driver or similar to provide extra leverage. Continue until only the eye of the anchor protrudes above the ground.
- The open end of the eye should be facing away from the trampoline.



## Step 3

Follow the steps from 3-1 to 3-5.











# HAVING PROBLEMS WITH INSTALLATION OR MISSING PARTS THEN PLEASE CALL OUR CUSTOMER SERVICE TEAM ON 01264 771247

**OR VISIT** 

**WWW.ZEROGRAVITYTRAMPOLINES.COM**