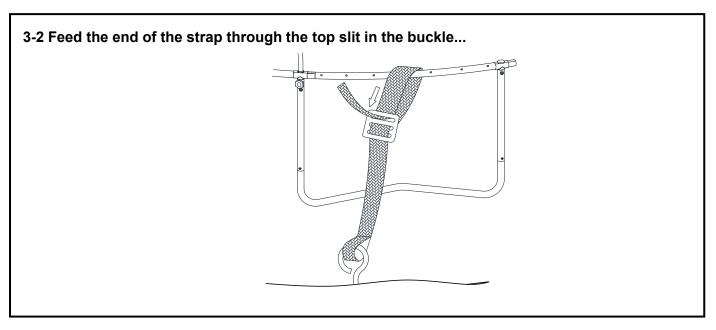

DERGROUND UTILITIES SUCH AS WATERPIPES, ELECTRICITY CABLES ETC ARE PRESENT WHERE YOU INTEND TO FIT THE ANCHORS.

- Using a long screw driver or a rod-shape tool, insert into the ground to a depth of about 10 inches (25cm) where you intend to place the anchors. If you hit a stone, retry in a new location.



- Each anchor should be located approximately 6 inches away from the edge of the trampoline and should be evenly spread around the trampoline.

#### Step 2 - How to anchor?

- Screw the anchor into the ground in a clockwise direction, using a strong screw driver or similar to provide extra leverage. Continue until only the eye of the anchor protrudes above the ground.
- The open end of the eye should be facing away from the trampoline.



## Step 3

Follow the steps from 3-1 to 3-5.











# HAVING PROBLEMS WITH INSTALLATION OR MISSING PARTS THEN PLEASE CALL OUR CUSTOMER SERVICE TEAM ON 01264 771247

**OR VISIT** 

**WWW.ZEROGRAVITYTRAMPOLINES.COM**