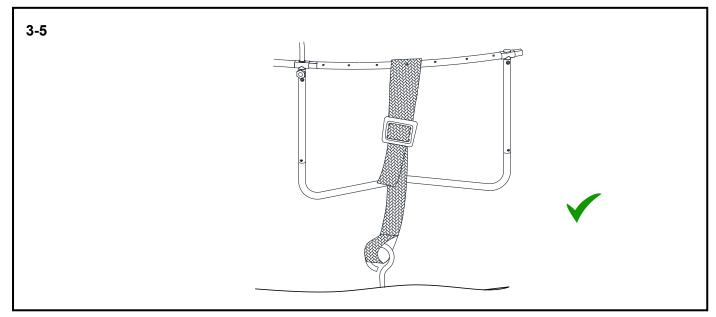

UND UTILITIES SUCH AS WATERPIPES, ELECTRICITY CABLES ETC ARE PRESENT WHERE YOU INTEND TO FIT THE ANCHORS.

- Using a long screw driver or a rod-shape tool, insert into the ground to a depth of about 10 inches (25cm) where you intend to place the anchors. If you hit a stone, retry in a new location.



- Each anchor should be located approximately 6 inches away from the edge of the trampoline and should be evenly spread around the trampoline.

#### Step 2 - How to anchor?

- Screw the anchor into the ground in a clockwise direction, using a strong screw driver or similar to provide extra leverage. Continue until only the eye of the anchor protrudes above the ground.
- The open end of the eye should be facing away from the trampoline.



## Step 3

Follow the steps from 3-1 to 3-5.











# HAVING PROBLEMS WITH INSTALLATION OR MISSING PARTS THEN PLEASE CALL OUR CUSTOMER SERVICE TEAM ON 01264 771247

**OR VISIT** 

**WWW.ZEROGRAVITYTRAMPOLINES.COM**