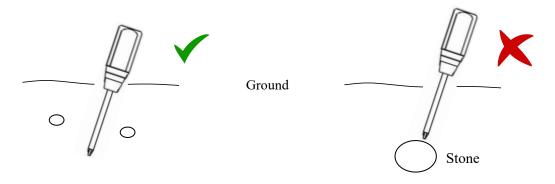

#### Step 1 - Where to use?

ENSURE NO UNDERGROUND UTILITIES SUCH AS WATERPIPES, ELECTRICITY CABLES ETC ARE PRESENT WHERE YOU INTEND TO FIT THE ANCHORS.

- Using a long screw driver or a rod-shape tool, insert into the ground to a depth of about 10 inches (25cm) where you intend to place the anchors. If you hit a stone, retry in a new location.