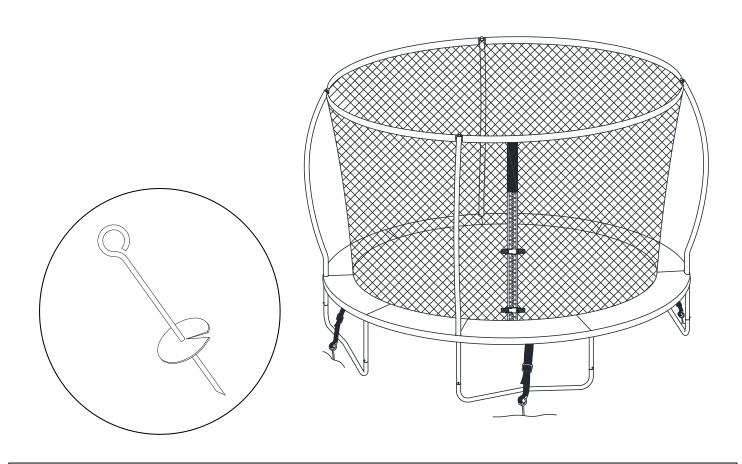

#### **Parts List**

| Part<br>Number | Diagram | Description  | Quantity |
|----------------|---------|--------------|----------|
| TD1A           |         | Anchors      | 4        |
| TD2            |         | Hasp & Strap | 4        |

- Each anchor should be located approximately 6 inches away from the edge of the trampoline and should be evenly spread around the trampoline.