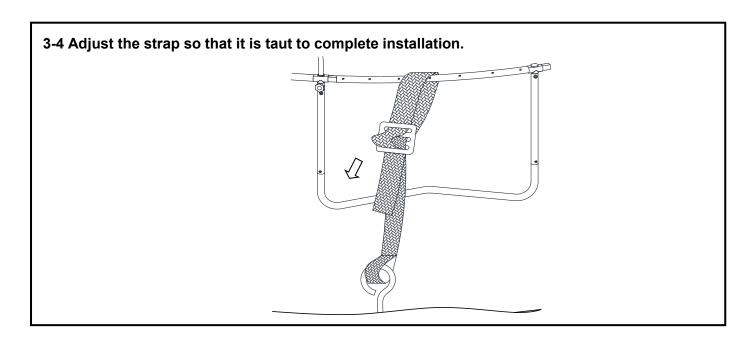

ROUND UTILITIES SUCH AS WATERPIPES, ELECTRICITY CABLES ETC ARE PRESENT WHERE YOU INTEND TO FIT THE ANCHORS.

- Using a long screw driver or a rod-shape tool, insert into the ground to a depth of about 10 inches (25cm) where you intend to place the anchors. If you hit a stone, retry in a new location.



- Each anchor should be located approximately 6 inches away from the edge of the trampoline and should be evenly spread around the trampoline.

#### Step 2 - How to anchor?

- Screw the anchor into the ground in a clockwise direction, using a strong screw driver or similar to provide extra leverage. Continue until only the eye of the anchor protrudes above the ground.
- The open end of the eye should be facing away from the trampoline.



## Step 3

Follow the steps from 3-1 to 3-5.











# HAVING PROBLEMS WITH INSTALLATION OR MISSING PARTS THEN PLEASE CALL OUR CUSTOMER SERVICE TEAM ON 01264 771247

**OR VISIT** 

**WWW.ZEROGRAVITYTRAMPOLINES.COM**