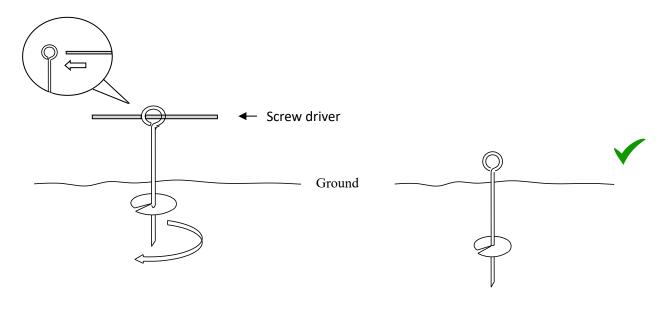

#### Step 2 - How to anchor?

- Screw the anchor into the ground in a clockwise direction, using a strong screw driver or similar to provide extra leverage. Continue until only the eye of the anchor protrudes above the ground.
- The open end of the eye should be facing away from the trampoline.