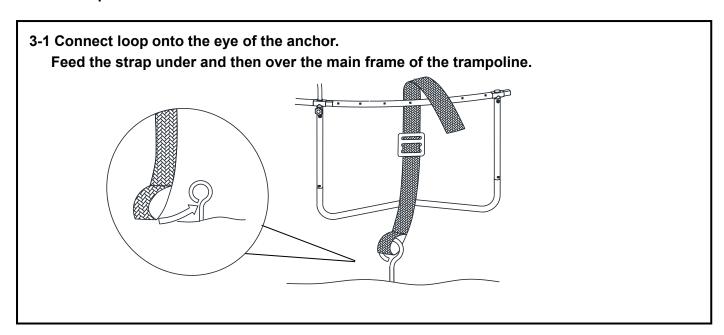

UNDERGROUND UTILITIES SUCH AS WATERPIPES, ELECTRICITY CABLES ETC ARE PRESENT WHERE YOU INTEND TO FIT THE ANCHORS.

- Using a long screw driver or a rod-shape tool, insert into the ground to a depth of about 10 inches (25cm) where you intend to place the anchors. If you hit a stone, retry in a new location.



- Each anchor should be located approximately 6 inches away from the edge of the trampoline and should be evenly spread around the trampoline.

#### Step 2 - How to anchor?

- Screw the anchor into the ground in a clockwise direction, using a strong screw driver or similar to provide extra leverage. Continue until only the eye of the anchor protrudes above the ground.
- The open end of the eye should be facing away from the trampoline.



## Step 3

Follow the steps from 3-1 to 3-5.











# HAVING PROBLEMS WITH INSTALLATION OR MISSING PARTS THEN PLEASE CALL OUR CUSTOMER SERVICE TEAM ON 01264 771247

**OR VISIT** 

**WWW.ZEROGRAVITYTRAMPOLINES.COM**