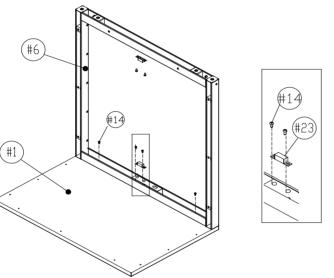

#### Step 2: Install Front Frame (#6) and Magnet (#23).

- 1). Attach the Magnet (#23) to the Front Frame (#6), one onto the top inside of the Front Frame, and another one on the bottom of the Front Frame (#6). Use Screw Driver (#21-A) and Screw A (# 14) to tighten.
- **2).** Attach the Front Frame (#6) onto the Solid Hardwood Board (#1), line up screw holes, use Screw Driver (#21-A) and Screw A (#14) to tighten.