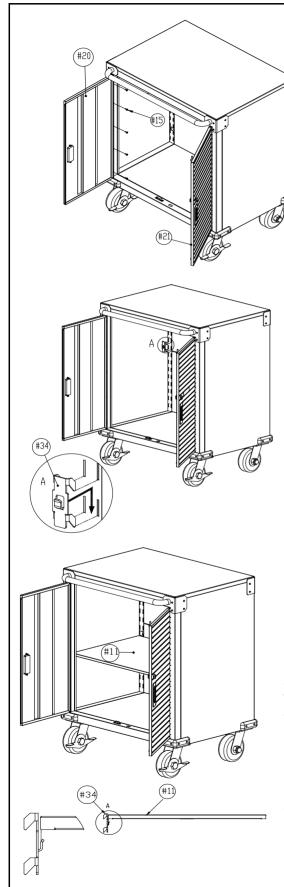

# Step 10: Install the Left Door Panel (#20) and Right Door Panel (#21)

- **a).** Attach Left Door Panel (#20) to the Front Frame (#6), line up the screw holes, use Screw B (#15) to tighten.
- **b).** Attach Right Door Panel (#21) to the Front Frame (#6), line up the screw holes, use Screw B (#15) to tighten.

# Step 11: Place the Hook (#34) and Middle Shelf (#11).

- **a).** Position the Hooks to the Left Side Panel (#4) and Right Side Panel (#5), make sure they are in the same height position.
- **b).** Place the Middle Shelf (#11) into the cabinet, and press down until secure on the Hooks (#34).