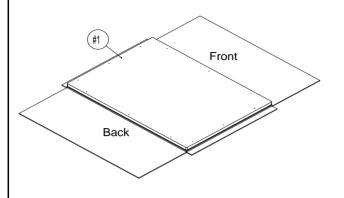

**Step 1**: Open the package, remove and place all parts to the side. Then open the package of the Solid Hardwood Board (#1).

**Note:** The Solid Hardwood Board is packed within an inner cardboard box.