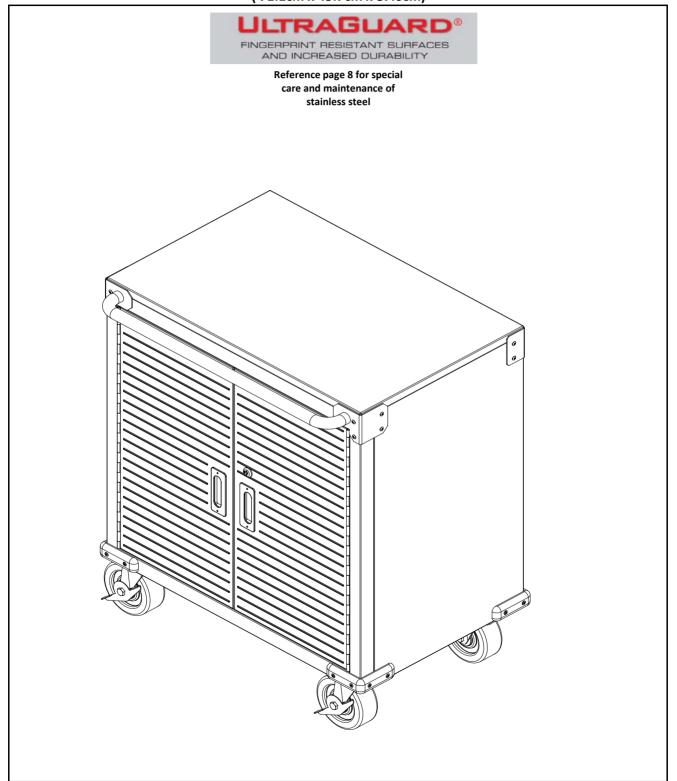

### **ASSEMBLY INSTRUCTIONS**

**UltraHD Rolling Cabinet (Model No. 20227)** 

28in. W X 18in. D X 34.5in. H

(71.1cm x 45.7cm x 87.6cm)

#### **Stainless Steel Maintenance:**

These parts have an UltraGuard® fingerprint resistant finish. Do not use traditional stainless steel cleaners on this unit. Lightly wipe off once a month with clean warm water and a soft cloth (preferably a micro fiber cloth). This is the safest formula to prevent new stains from appearing over time and manage unwanted fingerprints or grease marks. Remember to always wipe in the direction of the surface grain (NEVER ACROSS) and always use a lint-free cloth. Once the surface is clean,thoroughly wipe dry with a soft absorbent cloth.