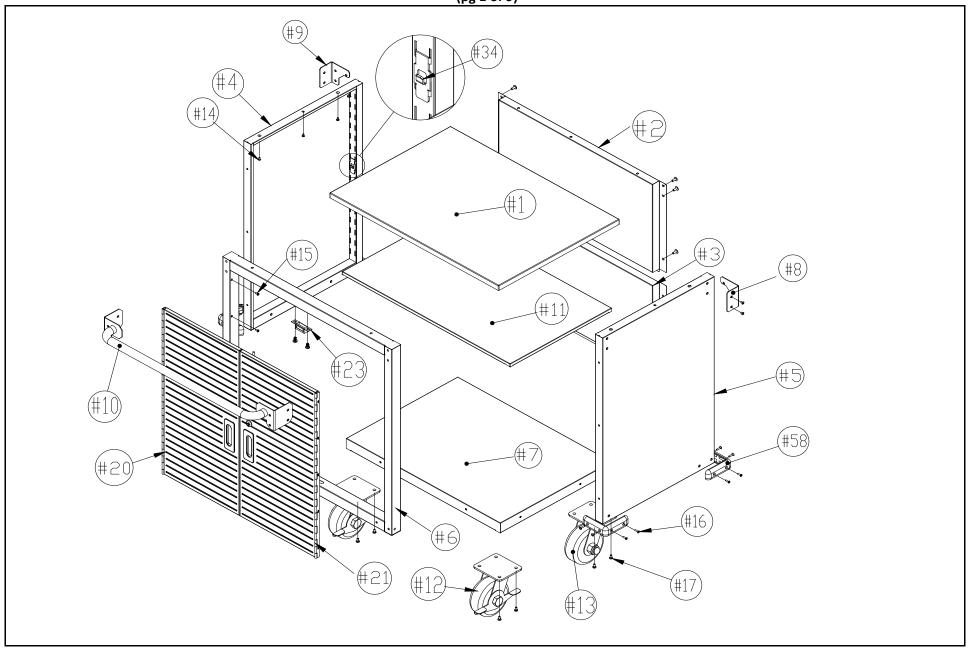

### **ASSEMBLY INSTRUCTIONS** (pg 5 of 9)

# **UltraHD Rolling Cabinet (Model No. 20227)**

\*NOTE: Recommend using 2 persons to assemble rolling cabinet

TIP: A magnetic screwdriver is included for your convenience. If a power screwdriver is used, keep on a low torque setting.

**Step 1**: Open the package, remove and place all parts to the side. Then open the package of the Solid Hardwood Board (#1).

**Note:** The Solid Hardwood Board is packed within an inner cardboard box.

#### Step 2: Install Front Frame (#6) and Magnet (#23).

- 1). Attach the Magnet (#23) to the Front Frame (#6), one onto the top inside of the Front Frame, and another one on the bottom of the Front Frame (#6). Use Screw Driver (#21-A) and Screw A (# 14) to tighten.
- **2).** Attach the Front Frame (#6) onto the Solid Hardwood Board (#1), line up screw holes, use Screw Driver (#21-A) and Screw A (#14) to tighten.

### Step 3: Install the Left Side Panel (#4).

Attach the Left Side Panel (#4) to the Front Frame (#6) and Solid Hardwood Board (#1). Line up screw holes, use Screw A (#14) to tighten the Left Side Panel to the Front Frame (#6). Use Screw A (#14) to tighten the Left Side Panel to the Solid Hardwood Board (#1).

#### Step 4: Install the Right Panel (#5).

Attach the Right Side Panel (#5) to the Front Frame (#6) and Solid Hardwood Board (#1). Use Screw A (#14) to tighten the Right Side Panel (#5) to the Front Frame (#6). Use Screw A (#14) to tighten the Right Side Panel to the Solid Hardwood Board (#1).

# Step 5: Install the Upper Back Panel (#2) and Bottom Back Panel (#3).

- a). Attach the Upper Back Panel (#2) between the Left Panel (#4) and Right Panel (#5). Make sure the "Top" of the Upper Back Panel (#2) is against the Solid Hardwood Board (#1) as the sticker indicates. Line up the screw holes and use Screw A (#14) to tighten up the Upper Back Panel to the Solid Hardwood Board (#1), Left Panel (#4), and Right Panel (#5).
- **b).** Attach Bottom Back Panel (#3) between the Left Panel (#4) and Right Panel (#5). Make sure the "Top" of the Bottom Back Panel (#3) is against the Upper Back Panel (#2) as the sticker indicates. Line up the screw holes and use Screw A (#14) to tighten the Bottom Back Panel (#3) to the Upper Back Panel (#2), Left Panel (#4) and Right Panel (#5).

#### Step 6: Install the Bottom Panel (#7).

Attach the Bottom Panel (#7) to the Left Panel (#4), Right Panel (#5), Front Frame (#6) and Bottom Back Panel (#3). Line up the screw holes and use Screw A (#14) to tighten.