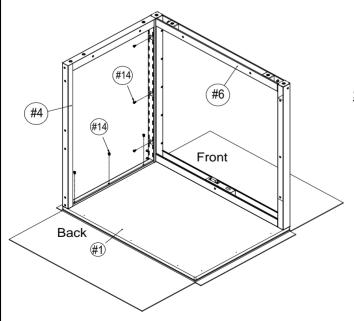

### Step 3: Install the Left Side Panel (#4).

Attach the Left Side Panel (#4) to the Front Frame (#6) and Solid Hardwood Board (#1). Line up screw holes, use Screw A (#14) to tighten the Left Side Panel to the Front Frame (#6). Use Screw A (#14) to tighten the Left Side Panel to the Solid Hardwood Board (#1).

#### Step 4: Install the Right Panel (#5).

Attach the Right Side Panel (#5) to the Front Frame (#6) and Solid Hardwood Board (#1). Use Screw A (#14) to tighten the Right Side Panel (#5) to the Front Frame (#6). Use Screw A (#14) to tighten the Right Side Panel to the Solid Hardwood Board (#1).