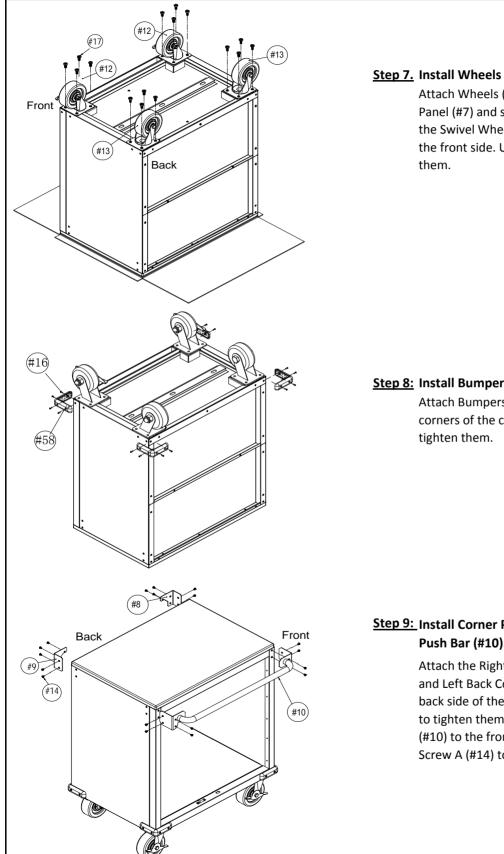

#### Step 7. Install Wheels (#12 and #13).

Attach Wheels (#12 and #13) to the Bottom Panel (#7) and surrounding frame. Make sure the Swivel Wheels with Brake are installed at the front side. Use Screw D (#17) to tighten

#### Step 8: Install Bumpers (#58).

Attach Bumpers (#58) to the bottom four corners of the cabinet. Use Screw C (#16) to

### Step 9: Install Corner Protectors (#8 and #9) and Push Bar (#10).

Attach the Right Back Corner Protector (#8) and Left Back Corner Protector (#9) to the back side of the cabinet. Use Screw A (#14) to tighten them. Then attach the Push Bar (#10) to the front side of the cabinet. Use Screw A (#14) to tighten it.