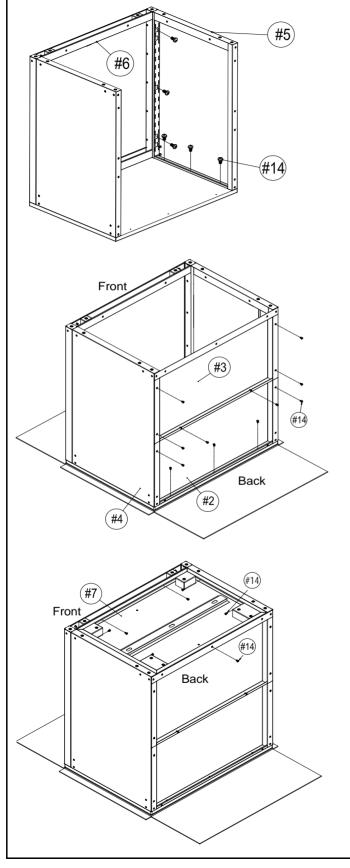

#### Step 2: Install Front Frame (#6) and Magnet (#23).

- 1). Attach the Magnet (#23) to the Front Frame (#6), one onto the top inside of the Front Frame, and another one on the bottom of the Front Frame (#6). Use Screw Driver (#21-A) and Screw A (# 14) to tighten.
- **2).** Attach the Front Frame (#6) onto the Solid Hardwood Board (#1), line up screw holes, use Screw Driver (#21-A) and Screw A (#14) to tighten.

### Step 3: Install the Left Side Panel (#4).

Attach the Left Side Panel (#4) to the Front Frame (#6) and Solid Hardwood Board (#1). Line up screw holes, use Screw A (#14) to tighten the Left Side Panel to the Front Frame (#6). Use Screw A (#14) to tighten the Left Side Panel to the Solid Hardwood Board (#1).

#### Step 4: Install the Right Panel (#5).

Attach the Right Side Panel (#5) to the Front Frame (#6) and Solid Hardwood Board (#1). Use Screw A (#14) to tighten the Right Side Panel (#5) to the Front Frame (#6). Use Screw A (#14) to tighten the Right Side Panel to the Solid Hardwood Board (#1).

# Step 5: Install the Upper Back Panel (#2) and Bottom Back Panel (#3).

- a). Attach the Upper Back Panel (#2) between the Left Panel (#4) and Right Panel (#5). Make sure the "Top" of the Upper Back Panel (#2) is against the Solid Hardwood Board (#1) as the sticker indicates. Line up the screw holes and use Screw A (#14) to tighten up the Upper Back Panel to the Solid Hardwood Board (#1), Left Panel (#4), and Right Panel (#5).
- **b).** Attach Bottom Back Panel (#3) between the Left Panel (#4) and Right Panel (#5). Make sure the "Top" of the Bottom Back Panel (#3) is against the Upper Back Panel (#2) as the sticker indicates. Line up the screw holes and use Screw A (#14) to tighten the Bottom Back Panel (#3) to the Upper Back Panel (#2), Left Panel (#4) and Right Panel (#5).

#### Step 6: Install the Bottom Panel (#7).

Attach the Bottom Panel (#7) to the Left Panel (#4), Right Panel (#5), Front Frame (#6) and Bottom Back Panel (#3). Line up the screw holes and use Screw A (#14) to tighten.