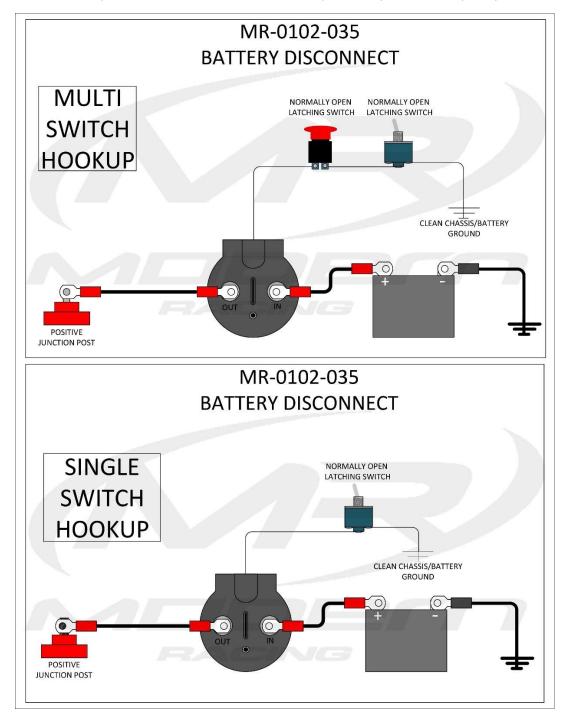

## MR Electric Battery Disconnect (750A) Install Diagram

NOTE: This diagram must be read and fully understood before beginning installation. If this diagram is not fully understood, installation should not be attempted. Failure to follow these instructions and pictures may result in subsequent system failure.

E-Mail- Support@ModernRacing.net Phone- (704) 576-7337 Ext.1