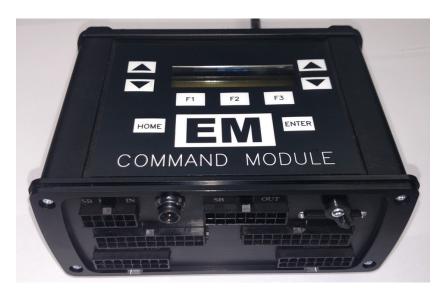

## **COMMAND MODULE 4.0**



## Notes:

- Make all new files from carfile.ema out of this box (do not use old files)
- Rev-Limiter now built-in. 2 step rev-limit also.
- Display turns red when safety box is tripped.
- File transfer menu has changed.
- Air regulators and Timing Controller have curve shift capabilities.
- Updated software available on www.electrimotion.com.
- Racepak voltage output levels have changed from SB001a

Standby Analog output = 0.125v

Fire Bottle/Driver Button Analog out = +0.125v change

Tether Analog output = +0.25v change

RF Analog output = +0.75v change

## **Command Module Safety Box Input Harness**



## **Command Module Safety Box Output Harness**