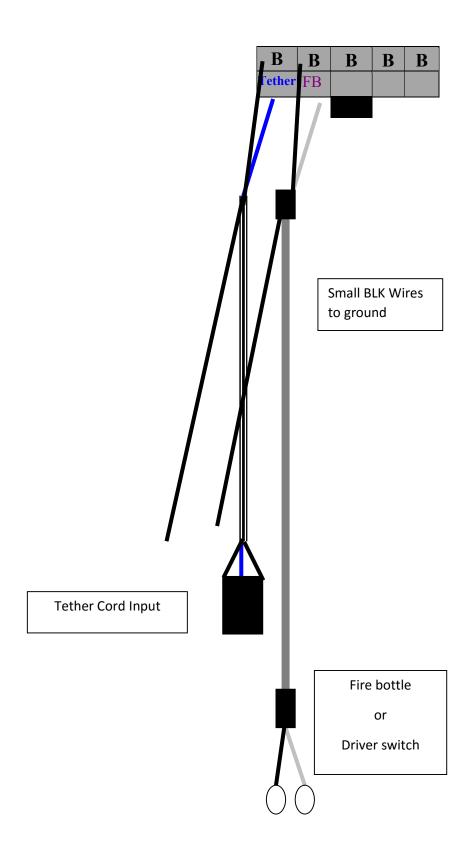

## **COMMAND MODULE 4.0**



## Notes:

- Make all new files from carfile.ema out of this box (do not use old files)
- Rev-Limiter now built-in. 2 step rev-limit also.
- Display turns red when safety box is tripped.
- File transfer menu has changed.
- Air regulators and Timing Controller have curve shift capabilities.
- Updated software available on www.electrimotion.com.
- Racepak voltage output levels have changed from SB001a

Standby Analog output = 0.125v

Fire Bottle/Driver Button Analog out = +0.125v change

Tether Analog output = +0.25v change

RF Analog output = +0.75v change

## **Command Module Safety Box Input Harness**



## **Command Module Safety Box Output Harness**