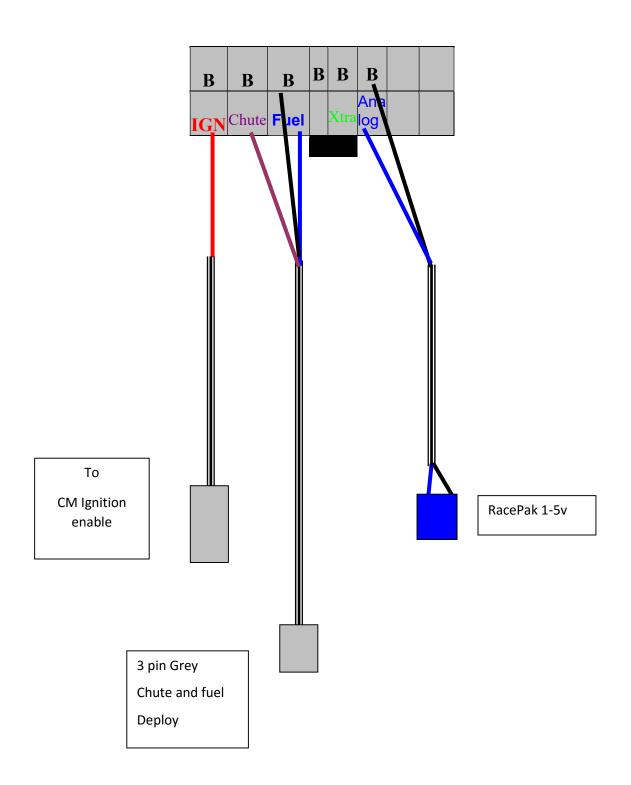

## **COMMAND MODULE 4.0**



## Notes:

- Make all new files from carfile.ema out of this box (do not use old files)
- Rev-Limiter now built-in. 2 step rev-limit also.
- Display turns red when safety box is tripped.
- File transfer menu has changed.
- Air regulators and Timing Controller have curve shift capabilities.
- Updated software available on www.electrimotion.com.
- Racepak voltage output levels have changed from SB001a

Standby Analog output = 0.125v

Fire Bottle/Driver Button Analog out = +0.125v change

Tether Analog output = +0.25v change

RF Analog output = +0.75v change

## **Command Module Safety Box Input Harness**



## **Command Module Safety Box Output Harness**