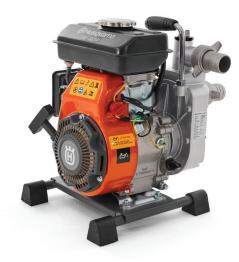

## **HUSQVARNA W40P**

A small and compact water pump for irrigation and draining. Easy-starting engine and high spec pump house allows efficiant and reliable work for a long time. Built-in lifting handle makes it easy to carry between working areas.