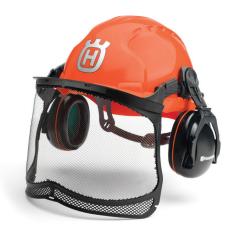

## Forest helmet, Classic

Helmet completely equipped for forestry or garden work. With a traditional six-point plastic harness and one-hand adjustable slip ratchet. The harness depth is also adjustable in three steps for individual fit. The hearing protectors are developed for optimal ergonomics. Metal mesh visor that provides good protection and good visibility.

Adjustable neckband

The neckband is adjustable to the shape of your head which gives a comfortable fit