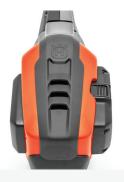

# Intuitive key pad

The key pad is very easy to operate.

## savE™

Choose between normal or savE™ mode, depending on conditions, for maximum power or maximum runtime. Either way, you'll always get a perfect result.