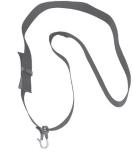

- A harness relieves weight for both arms and shoulders and provides a less strenuous working position.
- Fast, smooth cutting
- Rear impact guard
- Low noise level for a pleasant work environment
- Allows you to quickly switch the same battery between different product applications and keep working.