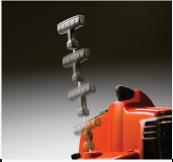

X-Torq<sup>®</sup> engine The X-Torq<sup>®</sup> engine design reduces harmful exhaust emissions by up to 75% and increases fuel efficiency by up to 20%.

Adjustable cutter bar Adjustable cutting bar for greater versatility and less tiring work.