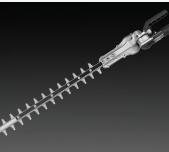

ach of up to 4 meters, 37 mm blade pitch and durable 135° angle adjustment you comfortably and efficiently trim all high, wide and low hedges. The engine serves as a counterweight and makes the machine exceptionally well-balanced and comfortable to use. Equipped with heavy-duty gearbox and intuitive controls for easy starting.



X-Torq<sup>®</sup> engine The X-Torq<sup>®</sup> engine design reduces harmful exhaust emissions by up to 75% and increases fuel efficiency by up to 20%.

Adjustable cutter bar Adjustable cutting bar for greater versatility and less tiring work.



Long cutter bar Long cutter bar for extended reach

## Smart Start®

The engine and starter have been designed so the machine starts quickly with minimum effort. Resistance in the starter cord is reduced by up to 40%.



## **FEATURES**

- X-Torq<sup>®</sup> engine cuts emission and fuel consumption
- Smart Start® for easy starting
- Adjustable cutter bar for greater versatility
- Extended reach with long cutter bar
- Auto return stop switch for easy starting

- Rear impact guard
- Intuitive controls
- Easy to service and maintain starter
- Cutter bar can be set in transport mode
- Air purge for easier cold starting

| Technical Specifications