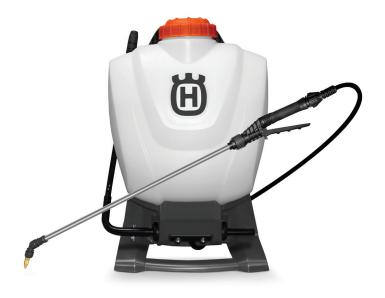

## 15 Litre Backpack Sprayer

Professional 4-Gallon backpack sprayer designed to meet the spraying needs for any commercial and residential landscape job or application. Internal no leak pump design is safer to use. Can be used with wettable powders and liquids for all applications – does the work of both a piston and diaphragm backpack. Easy access pump, change seals in just minutes with no tools. Pump handle can be stored vertically or horizontally. 150 max PSI; 25 psi pressure regulator delivers constant pressure to apply lawn chemicals. Deluxe comfort harness. Pro Shut-off with 50" reinforced PVC hose & strain relief nut (to keep hose from kinking). 25" stainless steel wand with poly liner. 3 nozzle kit.