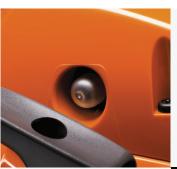

**Fuel pump**Fuel pump designed for easy starting.

**Combined choke/stop control**Combined choke/stop control allow for easier starting and reduce the risk of engine flooding.