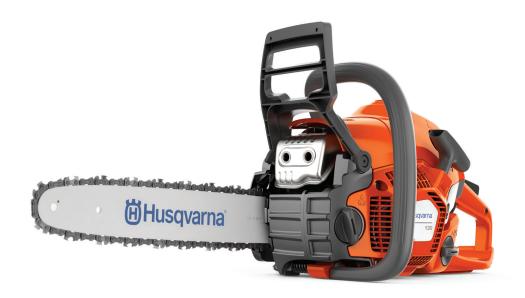

## **HUSQVARNA 130**

If you're looking for a chainsaw to use around your home and garden for years to come, it's worth investing in a saw that's up to the job. A saw worthy of the Husqvarna name. The Husqvarna 130 is easy to start, easy to handle – and can chop firewood with ease, help with pruning and even take down the odd tree. Small, but mighty – and great value, too.

## **FEATURES**

- Increased safety, inertia activated chain brake
- Intuitive, combined choke/stop control
- Fuel pump for easy starting.

- LowVib® sparing the user's arms and hands
- X-Torq® engine cuts emission and fuel consumption
- Less filter cleanings with Air Injection