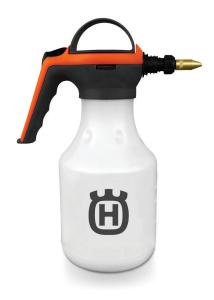

## 1.5 Litre Handheld Sprayer

Perfect for spot treatments, and can be used around the home or gardenPump built into handle. Pressure release valve allowing you to safely remove the internal pressure prior to opening the sprayer to refill. Includes a brass adjustable nozzle for stream, cone, or mist.