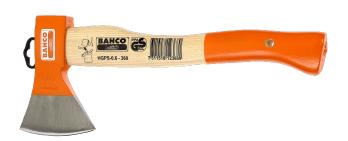

## Camping Axes with Curved Ash Wood Handle

## PRODUCT DETAILS

- Curved ash wood handle, according to DIN 5132, form B
- 8 mm suspension hole at the end of the handle for easy storage
- FSC certified
- Thin wide blade, German style for clean cut
- High quality tool steel according to DIN 7287, class B
- Secured by a jagged composite plastic wedge equipped with a Euro hanger
- Easy penetration and clean cut of wood from the thin, wide blade, quality tool steel head
- Comfortable to use with its curved solid ash wood handle
- Secure fixing of the head with a jagged composite plastic wedge equipped with a Euro hanger
- Easy storage with the 8 mm hanging hole in the shaft