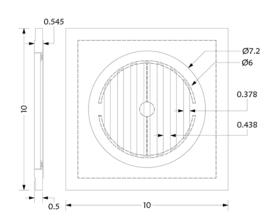

### **GENERAL SPECIFICATIONS:**

- Magnetic Mud-In/ Tapeable Air Return Vent Cover for 6" diameter duct
- Fits into a drywall opening of 10.25" x 10.25" (260.35mm x 260.35mm)
- Overall Dimensions: 10" x 10 " x 0.54" (254mm x 254mm x 13.7mm)
- · Vent Cover Dimensions: 6" diameter
- Vented Opening Area: 12.5 square inches (80.64 square centimeters)

## **PRODUCT SPECIFICATIONS:**

- Each slot size is 0.378"(9.6mm) x length at 6" d radial arch
- · 7 rectangular straight radial slots
- Over 12.5 square inches (80.64 square cm) of open vent area