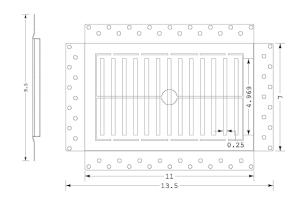

#### **GENERAL SPECIFICATIONS:**

- Magnetic Mud-In Flush Mounted Ceiling/Wall Air Supply Vent for duct opening size 6" x 10" (152mm x 254mm)
- Fits into a drywall opening of 11" x 7" (279mm x 178mm)
- Overall dimensions: 13 ½" x " x 9 ½" x ½" (342mm x 241mm x 12mm)
- Vented Opening Dimensions: 9" x 5" (228mm x 127mm)
- · Vent Cover Dimensions: 11" x 7" (279mm x 178mm)

### **PRODUCT SPECIFICATIONS:**

- Each slot size 5" x 1/4" (76mm x 6.35mm)
- · 13 straight vertical slots
- Over 16 square inches (103 square cm) of open vent area