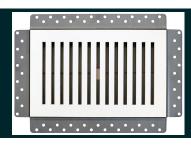

#### **GENERAL SPECIFICATIONS:**

- Magnetic Mud-In Flush Mounted Ceiling/Wall Air Supply Vent for duct opening size 6" x 10" (152mm x 254mm)
- Fits into a drywall opening of 11" x 7" (279mm x 178mm)
- Overall dimensions: 13 ½" x " x 9 ½" x ½" (342mm x 241mm x 12mm)
- Vented Opening Dimensions: 9" x 5" (228mm x 127mm)
- · Vent Cover Dimensions: 11" x 7" (279mm x 178mm)

# **FEATURES:**

- · Impact resistant Triple Fibre Reinforced Cement Board
- · Easy installation
- · Primed vent ready to accept paint
- · Magnetic Removable Exhaust Fan Cover
- · 4 Rare Earth Magnets 1/4" diameter x 1/16" thick
- Machine beveled outer edges to allow for air nails or screws, joint tape, and drywall compound
- · Rectangular straight vent slots
- · Moisture, mold, and water resistant
- · 24 gauge galvanized satin coat steel frame complete with a beaded edge

### **PRODUCT SPECIFICATIONS:**

- Each slot size 5" x 1/4" (76mm x 6.35mm)
- · 13 straight vertical slots
- Over 16 square inches (103 square cm) of open vent area