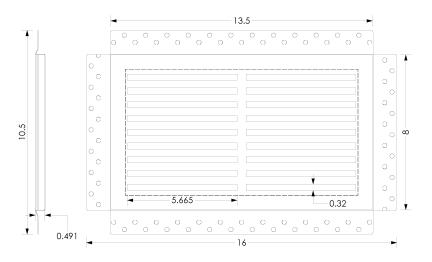

### **GENERAL SPECIFICATIONS:**

- Mud-in/ Tapeable Air Return Vent for drywall opening size 14" x 8"
- Overall Dimensions: 16" x 10".5 x 0.5"
- Vented Opening Dimensions: 11.5" x 6"

#### **PRODUCT SPECIFICATIONS:**

- Each slot size 5.805" x 0.32"
- $\cdot$  18 straight horizontal vent slots
- $\cdot$  Over 27 square inches of open vent area