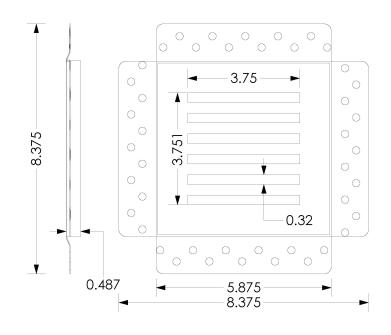

### **GENERAL SPECIFICATIONS:**

- · Removable Air Return Vent for duct opening (if applicable)/or wall cavity size 6" x 6"
- Overall Dimensions: 8.475" x 8.375" x 0.5"
- Vented Opening Dimensions: 3.75" x 3.75"
- · Fits into a Drywall Opening of 6" x 6"

# PRODUCT SPECIFICATIONS:

- Each slot size 3.75" x 0.32"
- · 6 straight horizontal vent slots
- · Over 6 square inches (38.706 Sq cm) of open vent area