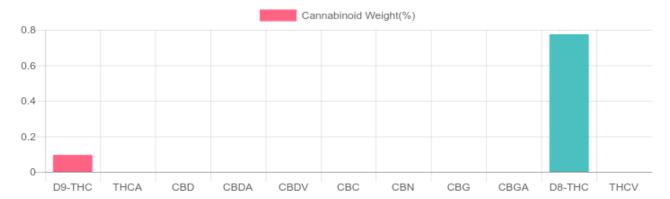

## **Cannabinoids Test**

HPLC-DAD GSL SOP 400

UPLOADED: 08/31/2021 08:49:55

| Cannabinoids       | LOQ    | weight(%) | mg/g   | mg/unit |
|--------------------|--------|-----------|--------|---------|
| D9-THC             | 10 PPM | 0.095%    | 0.954  | 3.225   |
| THCA               | 10 PPM | N/D       | N/D    | N/D     |
| CBD                | 10 PPM | N/D       | N/D    | N/D     |
| CBDA               | 20 PPM | N/D       | N/D    | N/D     |
| CBDV               | 20 PPM | N/D       | N/D    | N/D     |
| CBC                | 10 PPM | N/D       | N/D    | N/D     |
| CBN                | 10 PPM | N/D       | N/D    | N/D     |
| CBG                | 10 PPM | N/D       | N/D    | N/D     |
| CBGA               | 20 PPM | N/D       | N/D    | N/D     |
| D8-THC             | 10 PPM | 0.775%    | 7.749  | 26.192  |
| THCV               | 10 PPM | N/D       | N/D    | N/D     |
| TOTAL D9-THC       |        | 0.095%    | 0.095% | 3.2     |
| TOTAL CBD*         |        | N/D       | N/D    | N/D     |
| TOTAL CANNABINOIDS |        | 0.876%    | 8.760  | 29.6    |