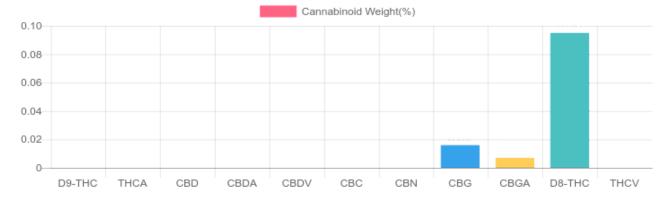

## **Cannabinoids Test**

HPLC-DAD

GSL SOP 400 **UPLOADED:** 08/27/2021 10:15:34

| Cannabinoids       | LOQ    | weight(%) | mg/g  | mg/unit |
|--------------------|--------|-----------|-------|---------|
| D9-THC             | 10 PPM | N/D       | N/D   | N/D     |
| THCA               | 10 PPM | N/D       | N/D   | N/D     |
| CBD                | 10 PPM | N/D       | N/D   | N/D     |
| CBDA               | 20 PPM | N/D       | N/D   | N/D     |
| CBDV               | 20 PPM | N/D       | N/D   | N/D     |
| CBC                | 10 PPM | N/D       | N/D   | N/D     |
| CBN                | 10 PPM | N/D       | N/D   | N/D     |
| CBG                | 10 PPM | 0.016%    | 0.156 | 1.404   |
| CBGA               | 20 PPM | 0.007%    | 0.067 | 0.603   |
| D8-THC             | 10 PPM | 0.095%    | 0.945 | 8.505   |
| THCV               | 10 PPM | N/D       | N/D   | N/D     |
| TOTAL D9-THC       |        | N/D       | N/D   | N/D     |
| TOTAL CBD*         |        | N/D       | N/D   | N/D     |
| TOTAL CANNABINOIDS |        | 0.118%    | 1.168 | 10.5    |