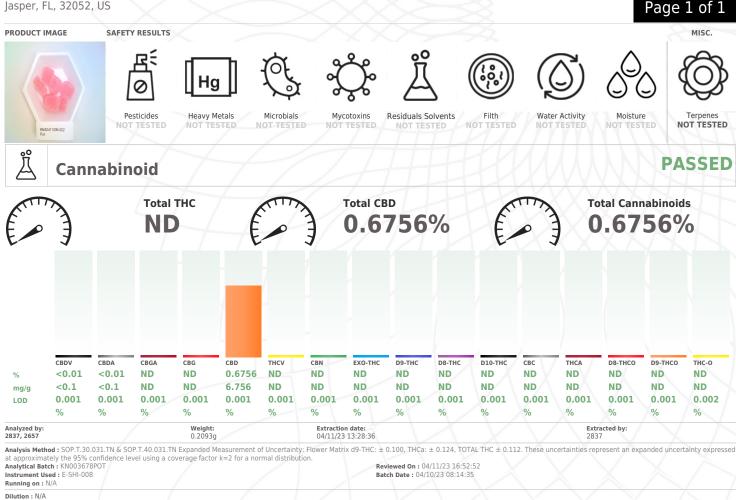

## PASSED

Apr 12, 2023 | Green Point Research LLC 6986 US Highway 129 S

Jasper, FL, 32052, US

Reagent : 122922.11; 100422.02; 040423.R02; 040423.R01; 102722.12; 020323.08 Consumables : 294108110; 22/04/01; n/a; 239146; 947b9291.100; 220325059-D; IP250.100

Pipette : E-VWR-120 Full spectrum cannabinoid analysis utilizing High Performance Liquid Chromatography with UV/PDA detection (HPLC-UV/PDA). All cannabinoids have an LOQ of 0.01%

This report shall not be reproduced, unless in its entirety, without written approval from Labstat. This report is an Labstat certification. The results relate only to the material or product analyzed. Test results are confidential unless explicitly waived otherwise. Void after 1 year from test end date. Cannabinoid content of batch material may vary depending on sampling error. IC=In-control CQ parameter, NC=Non-controlled QC parameter, ND=Not Detected, NA=Not Analyzed, ppm=Parts Per Million, ppb=Parts Per Billion. Limit of Detection (LoD) and Limit Of Quantitation (LOQ) are terms used to describe the smallest concentration that can be reliably measured by an analytical procedure. RPD=Reproducibility of two measurements. Action Levels are State determined thresholds for human safety for consumption and/or inhalation. The result >99% are variable based on uncertainty of measurement (UM) for the analyte. The UM error is available from the lab upon request. The "Decision Rule" for the pass/fail does not include the UM. The limits are based on F.S. Rule 64-4.310.