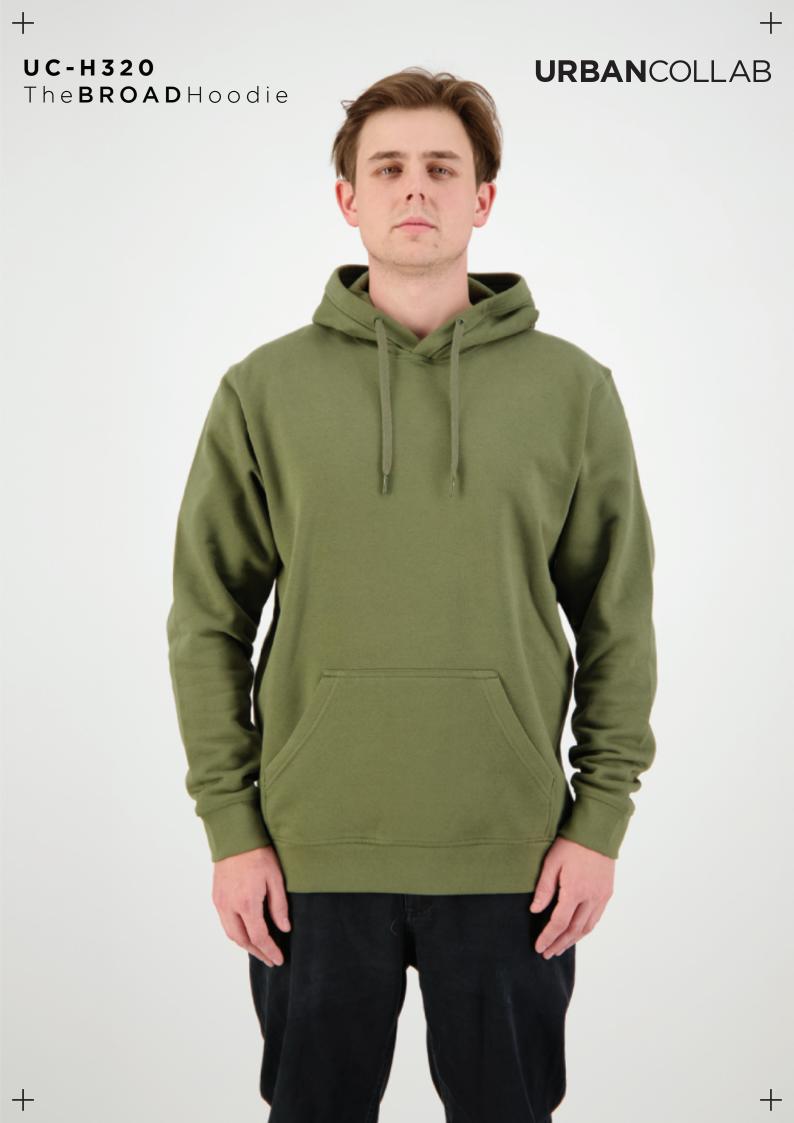

## UC-H320 - The BROAD Hoodie

## PRODUCT DETAILS

A high end, heavy weight and cotton rich hoodie designed to be worn at any hour of any day. The **BROAD** features thick drawcords with metal ends and eyelets that have been colour matched to the fabric. Longline style with a straight hem and retail edge offering a solution for all markets. Quite simply the best throw over you'll ever wear.

Weight: 320gsm<sup>2</sup>

Fabric: 80% Cotton, 20% Polyester

Size Range: XS, S, M, L, XL, 2XL, 3XL, 5XL

Available Colours: Black, Dusty Rose, Heather Dark Grey, Heather Grey,

Military Green, Navy, Smoke, Pitch Black