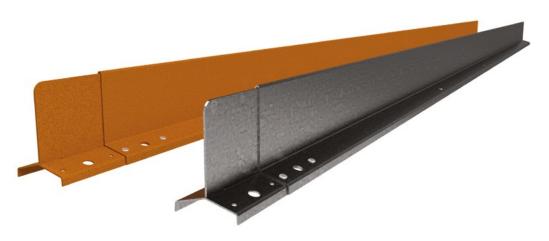

## 4" Hardline™

LENGTH 87" | TOP THICKNESS 0.28"

#### **FINISHES**

Gal

Galvanised Steel

Weathering Steel

Steel plate thickness 0.06"

#### **SOLD AS SET INCLUDING**