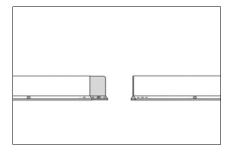

S SET INCLUDING**





#### **ADDITIONAL ACCESSORIES**

20" Corner piece (bend to desired angle)



### straight@uve®

# Installation guide **4" Hardline**™



#### **PREPARATIONS**

Start with a compacted base of sand or roadbase. If you want to use this product in an existing garden and can't compact, dig holes at nail locations, fill with quick set concrete, insert the nails through the holes into the soft concrete. Allow to dry fully and backfill.

#### **REQUIRED FIXINGS**

#### **CORNERS**

Standard corners are available for purchase\*, but you can choose to make your own. Simply cut down the vertical wall and cut away a V in the shoulder foot (at least 120 degrees) on the side where you will bend it in. Make a single cut on the opposing side shoulder.

#### TIP

#### STEP 1 - JOIN



STEP 2 - SCREW (OR RIVET)



STEP 3 - FIX



#### MAKE CORNER - NOTCH/SCORE WITH GRINDER



\* \*

PRE-MADE CORNER\*