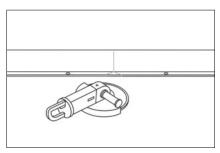

#### **REQUIRED FIXINGS**

#### STEP 1 - JOIN

STEP 2 - SCREW (OR RIVET)

STEP 3 - FIX