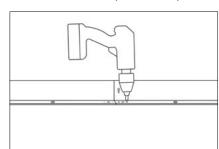

*ADDITIONAL ACCESSORIES**

20" Corner piece (bend to desired angle)



### straight@uve®

# Installation guide **4" Hardline**™



#### **PREPARATIONS**

Start with a compacted base of sand or roadbase. If you want to use this product in an existing garden and can't compact, dig holes at nail locations, fill with quick set concrete, insert the nails through the holes into the soft concrete. Allow to dry fully and backfill.

#### **REQUIRED FIXINGS**

#### **CORNERS**

Standard corners are available for purchase\*, but you can choose to make your own. Simply cut down the vertical wall and cut away a V in the shoulder foot (at least 120 degrees) on the side where you will bend it in. Make a single cut on the opposing side shoulder.

#### TIP

#### STEP 1 - JOIN



STEP 2 - SCREW (OR RIVET)



STEP 3 - FIX



#### MAKE CORNER - NOTCH/SCORE WITH GRINDER



\* \*

PRE-MADE CORNER\*