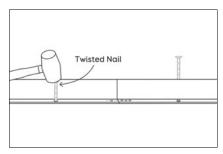

#### **PREPARATIONS**

Start with a compacted base of sand or roadbase. If you want to use this product in an existing garden and can't compact, dig holes at nail locations, fill with quick set concrete, insert the nails through the holes into the soft concrete. Allow to dry fully and backfill.

#### STEP 1 - JOIN

STEP 2 - SCREW (OR RIVET)

STEP 3 - FIX