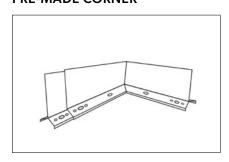

#### **ADDITIONAL ACCESSORIES**

20" Corner piece (bend to desired angle)

#### **CORNERS**

Standard corners are available for purchase\*, but you can choose to make your own. Simply cut down the vertical wall and cut away a V in the shoulder foot (at least 120 degrees) on the side where you will bend it in. Make a single cut on the opposing side shoulder.

#### MAKE CORNER - NOTCH/SCORE WITH GRINDER

\* \*

PRE-MADE CORNER\*