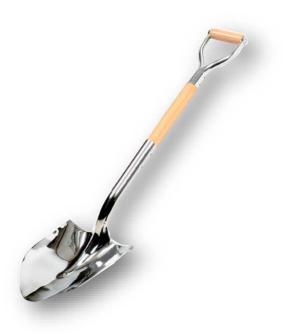

## MWC POLISHED CHROME CEREMONIAL ROUND SHOVEL WITH STEEL/WOOD D-HANDLE

SKU: 446900

## **FEATURES**

- 14 gauge blades for maximum toughness
- · Double riveted bushing for greater resistance
- Steel and wood D-Grip features seamless electronic welding for improved strength and appearance
- D-Grip is assembled with heavy gauge double riveted brackets
- · Professional tools with lifetime warranty.

## **SPECIFICATIONS**

| Caliber      | 14                      |
|--------------|-------------------------|
| Handle       | <b>31</b> " (79 cm)     |
| Total length | <b>44"</b> (112 cm)     |
| Blade Width  | <b>9.5</b> " (24 cm)    |
| Weight       | <b>4.34lb</b> (1.97 kg) |
| Grip         | Confort Grip D          |
| Shovel Color | Polished Chrome         |
| Handle Color | Natural varnished       |
|              |                         |